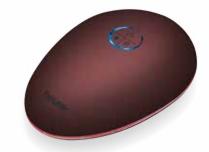

## stress releaZer

german engineering

Relaxation aid and breathing trainer

Vibration massage for stress reduction

3 possible breathing cycles (10/12/14 seconds)

Vibrating motor with low-frequency vibrations

Optional illuminated ring to illustrate inhaling and exhaling

Optional heat function

Positioning over the diaphragm area

Convenient and easy to use via the

"beurer CalmDown" app

Battery-powered, charging time 4 hours