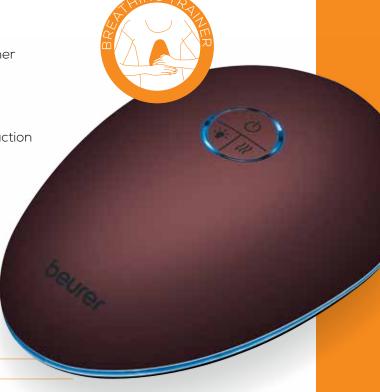

## stress releaZer

german engineering

Relaxation aid and breathing trainer

Vibration massage for stress reduction

3 possible breathing cycles (10/12/14 seconds)

Vibrating motor with low-frequency vibrations

Optional illuminated ring to illustrate inhaling and exhaling

Optional heat function

Positioning over the diaphragm area

Convenient and easy to use via the

"beurer CalmDown" app

Battery-powered, charging time 4 hours

Mains operation:

Input: 100-240 V~; 50/60 Hz; 0.2 A

Output: 5 V === 1 A

Product measurements (LxWxH): 18 x 12.8 x 5 cm

Product weight: approx. 380 g

3 year guarantee

Sales unit: 3 / Shipping carton: -

EAN no.: 421112564033 0