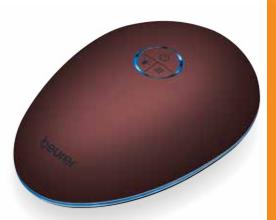

## stress releaZer

german engineering

Relaxation aid and breathing trainer

Vibration massage for stress reduction

3 possible breathing cycles (10/12/14 seconds)

Vibrating motor with low-frequency vibrations

Optional illuminated ring to illustrate inhaling and exhaling

Optional heat function

Positioning over the diaphragm area

Convenient and easy to use via the

"beurer CalmDown" app

Battery-powered, charging time 4 hours

Mains operation:

Input: 100-240 V~; 50/60 Hz; 0.2 A

Output: 5 V === 1 A

Product measurements (LxWxH): 18 x 12.8 x 5 cm

Product weight: approx. 380 g

3 year guarantee

Sales unit: 3 / Shipping carton: -

EAN no.: 421112564033 0