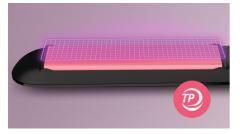

#### ThermoProtect technology

ThermoProtect technology distributes heat evenly across the plates, preventing overheating to protect your hair.