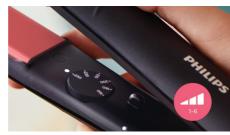

#### Ease of use

- 6 temperature settings for better control
- 100mm long plates for fast and easy straightening
- Fast heat-up time, ready to use in 30 sec
- Auto shut-off for safe usage
- Key-lock function for safe and easy storage
- Universal voltage for worldwide use

#### 6 temperature settings

Variable temperature settings for better control. Lower temperatures for last minute touch ups and gentle styling. Higher temperatures for long lasting results.