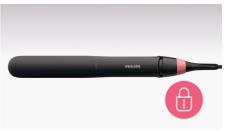

#### **Key-lock function**

The plates can be locked together for safe and easy storage.