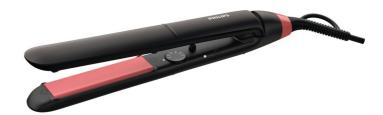

#### Ease of use

- 6 temperature settings for better control
- 100mm long plates for fast and easy straightening
- Fast heat-up time, ready to use in 30 sec
- Auto shut-off for safe usage
- Key-lock function for safe and easy storage
- Universal voltage for worldwide use

#### 100mm long plates

The longer 100mm plates enable better contact with the hair to help you achieve perfect straightening results easier and in less time.

#### **Technical specifications**

Styling temperature: 160°C - 230°C Type of temperature control: Turning rheostat Voltage: 110-240 V Long plates: 28X100mm Heat-up time: 30 sec Cord length: 1.8 m