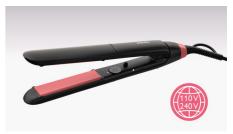

#### Universal voltage

Compatible with 110-240 volts. Can be used wherever you travel in the world.