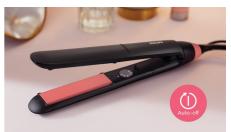

#### Auto shut-off

The styler has an automatic shut-off function for safe usage. It automatically switches off after 60 minutes.