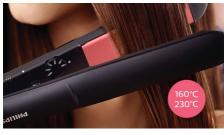

#### Beautifully styled hair

Temperature range from 160°C up to 230°C

#### Temperature range

Choose between temperature range from 160°C up to 230°C to secure long-lasting result while minimizing risk of hair damage.