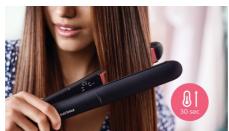

#### Fast heat-up time

The straightener has a fast heat-up time, being ready to use in 30 seconds.