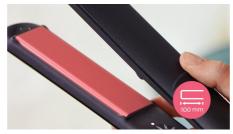

#### Ease of use

- 6 temperature settings for better control
- 100mm long plates for fast and easy straightening
- Fast heat-up time, ready to use in 30 sec
- Auto shut-off for safe usage
- Key-lock function for safe and easy storage
- Universal voltage for worldwide use

#### 100mm long plates

The longer 100mm plates enable better contact with the hair to help you achieve perfect straightening results easier and in less time.