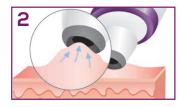

## EFFECT

FC 76

**Revitalising exfoliation** Gently removes excess skin cells

Activating vacuum massage Promotes circulation and stimulates cell renewal