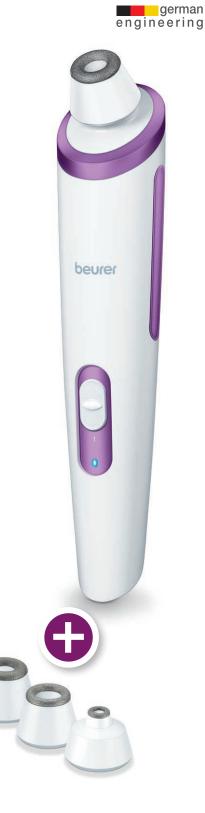

## FC 76 Mikrodermabrasion

3 high quality attachments with sapphire coating for gently and effective exfoliation

2 intensity levels

This renowned salon-quality technology gives you a healthier appearance and makes your skin feel more supple\*

3 high quality attachments with sapphire coating for gently and effective exfoliation:

- big attachment
- coarse attachment

- precision attachment

2 intensity levels

Indicator lamp

Incl. 20 replacement filters

## **ATTACHMENTS**

Precision attachment with fine sapphire coating: for precise treatment on small areas (e.g. nose area).

Big attachment with fine sapphire coating: for big and sensitive areas

Rough attachment with rough sapphire coating: for intensive treatment with blemished skin.