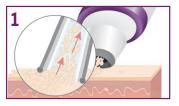

## EFFECT

FC 76

**Revitalising exfoliation** Gently removes excess skin cells

Activating vacuum massage Promotes circulation and stimulates cell renewal