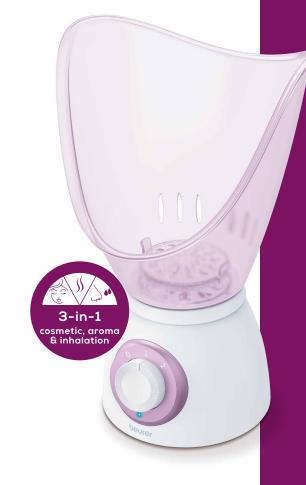

## FS 60 Facial sauna

Opens pores for more effective cleansing

Moisturises skin

Soothing aromatherapy and inhalation help you to relax

Facial sauna attachment for cosmetic facial care

Steam attachment for soothing inhalation

Scent container for aroma applications

2 settings

Continuously adjustable steam output

Includes measuring jug

Mains operation:

Input: 230-240 V~; 50-60 Hz; 120 W

Product measurements (LxWxH): 19,5 x 18,0 x 30,0 cm