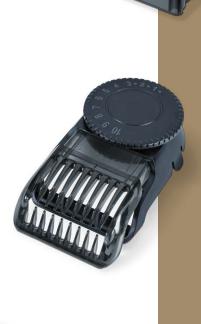

## HR 6000 Body groomer

With powerful lithium-ion battery: for 60 minutes shaving time; 60 minutes charging time

Flexible double-sided stainless steel shaving blade for maximum comfort

With length-adjustable comb attachment for 13 different trim lengths

german engineering

LED display with battery display, travel lock display, charge display as well as maintenance indicator

For use on the face and body

Device is water-resistant (IPX6)

Integrated quick-charge function

Shaving possible with both battery and mains operation

Mains adapter with universal voltage adjustment

In: 100-240 V; out: 5 V, 1 A; cable length 180 cm

Incl. storage bag

Incl. protective cap for the razor blade

Incl. cleaning brush

Lithium-ion battery: 3.2 V, 600 mAh

Product measurements (L x B x H): 16.8 x 4.3 x 3.8 cm

Product weight: 138 g

3 year guarantee

Sales unit: 4 / Shipping carton: 4 x 3

EAN no.: 4211125 58005 6