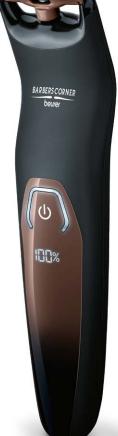

## HR 6000 Body groomer

With powerful lithium-ion battery: for 60 minutes shaving time; 60 minutes charging time

Flexible double-sided stainless steel shaving blade for maximum comfort

With length-adjustable comb attachment for 13 different trim lengths

german engineering

LED display with battery display, travel lock display, charge display as well as maintenance indicator

For use on the face and body

Device is water-resistant (IPX6)

Integrated quick-charge function

Shaving possible with both battery and mains operation

Mains adapter with universal voltage adjustment

In: 100-240 V; out: 5 V, 1 A; cable length 180 cm

Incl. storage bag

Incl. protective cap for the razor blade

Incl. cleaning brush

Lithium-ion battery: 3.2 V, 600 mAh

Product measurements (L x B x H): 16.8 x 4.3 x 3.8 cm

Product weight: 138 g

3 year guarantee

Sales unit: 4 / Shipping carton: 4 x 3

EAN no.: 4211125 58005 6