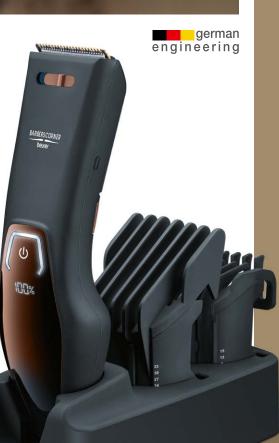

## HR 5000 Hair clippers

Powerful lithium-ion battery: for 60 minutes shaving time; 60 minutes charging time

Titanium BLADE

High-quality stainless steel blades with titanium coating for maximum skin compatibility

2 different comb attachments for 11 cutting lengths: > 3/6/9/12/15 mm and > 18/21/24/27/30/33 mm

Integrated thinning function

Mains adapter with universal voltage adjustment

In: 100-240 V~; Out: 5 V, 1 A; Cable length: 180 cm

Incl. charging and storage station

Incl. cleaning brush

Incl. scissors and comb

Incl. oil

Lithium-ion battery: 3.2 V, 600 mAh

Product measurements (L x B x H): 17.5 x 5.1 x 4.9 cm

Product weight: 154 g

3 year guarantee