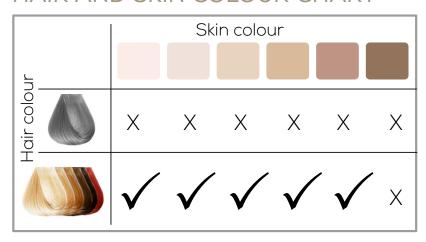

## HAIR AND SKIN COLOUR CHART

for professional hair removal.

Deactivates the hair roots deep beneath the skin and in

doing so decreases the chance of the hair growing back.

Integrated UV filter to protect the skin

Cannot be used on dark skin

May be ineffective on white or light-coloured hair

Incl. Li ion battery 7.4 V~; 2500 mAh

Product measurements (LxWxH): 17.5 x 6.5 x 20 cm

Product weight: approx. 480 g

3 year guarantee

Sales unit: 2 / Shipping carton: -