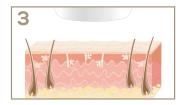

#### MODE OF ACTION

Melanin in the hair absorbs the light (IPL)

The warmth generated deactivates the hair follicle

The hair falls out and does not continue to grow