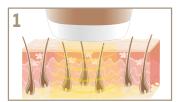

#### MODE OF ACTION

Melanin in the hair absorbs the light (IPL)

The warmth generated deactivates the hair follicle

The hair falls out and does not continue to grow