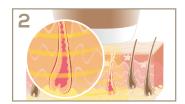

#### MODE OF ACTION

Melanin in the hair absorbs the light (IPL)

The warmth generated deactivates the hair follicle

The hair falls out and does not continue to grow