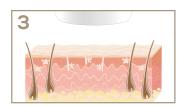

### MODE OF ACTION

Melanin in the hair absorbs the light (IPL)

The warmth generated deactivates the hair follicle

The hair falls out and does not continue to grow