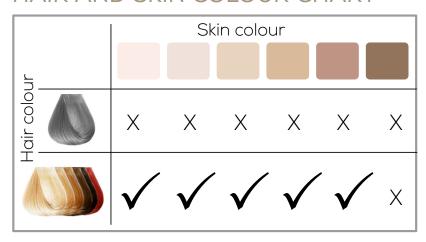

#### HAIR AND SKIN COLOUR CHART

Integrated UV filter to protect the skin

Cannot be used on dark skin

May be ineffective on white or light-coloured hair

Mains operation:

Input: 100-240 V~ 50/60 Hz; 500 mA

Output: 12 V; 1,8 A

Product measurements (LxWxH): 160 x 43 x 67 mm