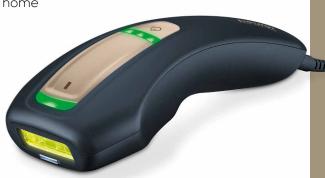

### IPL PURE SKIN PRO Long-lasting hair removal

575.00\_IPL5800\_2022-01-13\_03\_DS\_EN\_BEU

Free "beurer MyIPL" app guides through the treatment and creates an individual treatment plan for a professional IPL treatment at home

Around just 20 min. to treat the entire body<sup>1)</sup>

3.1 cm² light surface for especially fast treatment

3 different intensity levels

Clinically tested technology for maximum safety at home

Maximum safety with 2-in-1 skin-type and skin-contact sensor

Integrated UV filter to protect the skin

Cannot be used on dark skin

May be ineffective on white or light-coloured hair

Mains operation:

Input: 100-240 V~ 50/60 Hz; 500 mA

Output: 12 V; 1,8 A

Product measurements (LxWxH): 160 x 43 x 67 mm

Product weight: approx. 180 g

3 year guarantee

Sales unit: 4 / Shipping carton: -

EAN no.: 4211125 57500 7

Item no.: 575.00

 $<sup>\</sup>dot{}$  Dermatological study, 20 women, proderm GmbH, study no. 14.0309-11  $\dot{}$  at minimum power level for arms, legs, face, armpits and the bikini line