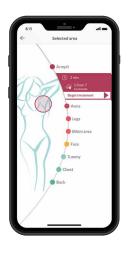

### **APPLICATION**

List of supported devices

575.00\_IPL5800\_2022-01-13\_03\_DS\_EN\_BEU Subject to errors and changes

### IPL PURE SKIN PRO Long-lasting hair removal

575.00\_IPL5800\_2022-01-13\_03\_DS\_EN\_BEU

Free "beurer MyIPL" app guides through the treatment and creates an individual treatment plan for a professional IPL treatment at home