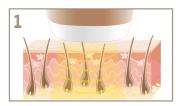

### MODE OF ACTION

Melanin in the hair absorbs the light (IPL)

The warmth generated deactivates the hair follicle

The hair falls out and does not continue to grow