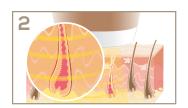

### MODE OF ACTION

Melanin in the hair absorbs the light (IPL)

The warmth generated deactivates the hair follicle

The hair falls out and does not continue to grow