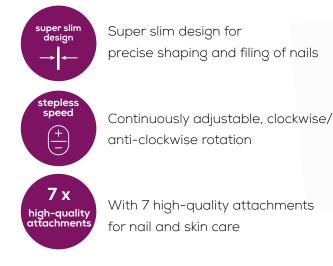

## MP 52 Manicure set

For beautiful, salon pampered hands and feet

Ergonomic design prevents slipping during treatment

- 7 high-quality sapphire and felt attachments:
- 1. Sapphire wheel, fine: Suitable for filing and treating nails.
- 2. Sapphire cone, fine: Suitable for removing dry skin, calluses on the sole of the foot and heel, and treating the nails.
- 3. Sapphire cone, coarse: Suitable to quickly remove hard skin and large calluses on the sole of the foot and heel. This attachment is intended for application on large areas.
- 4. Felt cone: Suitable for smoothing and buffing the tips of nails after filing and for cleaning the surface of nails.
- 5. Flame-shape cutter: Suitable for removing ingrown nails.
- 6. Sapphire cutter, round: Suitable for carefully removing corns.
- 7. Attachment for using the sandpaper attachments:
- Suitable for fitting sandpaper attachments. Incl. 10 single-use attachments made from sandpaper for removing dry skin, calluses on the sole of the foot and heel, and treating the nails.

Speed: 6,000 U/min - 15,000 U/min ± 15 %

Continously adjustable

| Continously adjustable                                  |
|---------------------------------------------------------|
| Incl. storage bag and USB-C charging cable with adapter |
| Mains operation:                                        |
| Input: 100–240 V~ 50/60Hz; 0.5 A Max                    |
| Output: 5.0 V 2.0 A; 10.0 W                             |
| Product measurement (LxBxH): 142 x 21 x 18 mm           |
| Product weight: approx. 52.5 g                          |
| 3 year guarantee                                        |
| Sales unit: 3 / Shipping carton: 4 x 3                  |
| EAN no.: 4211125 57003 3                                |
| Item no.: 570.03                                        |
|                                                         |