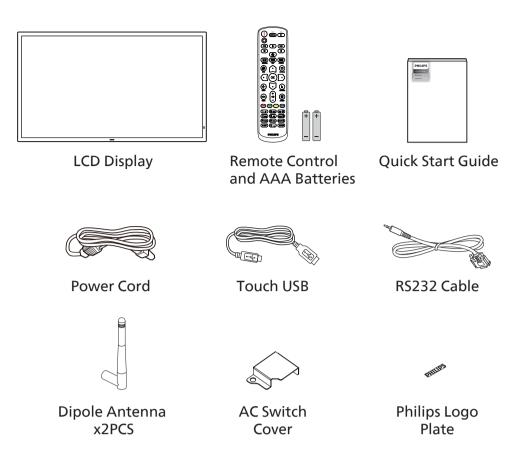

1 Unboxing

(2) Control Panel

\* Differences according to regions.
Display design and accessories may differ from those illustrated above.