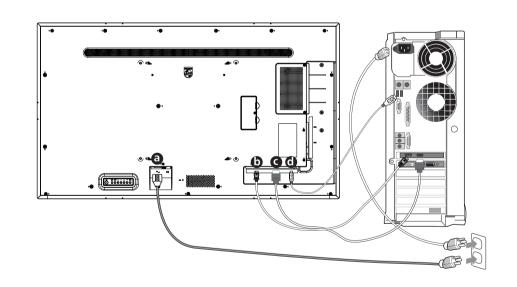

## 3 Input/Output Terminals

4 Connection

**5** Installation

M6 \* (10+X) mm (X=Thickness of Wall Mount BKT) 55BDL3751T: 400mm x 400mm