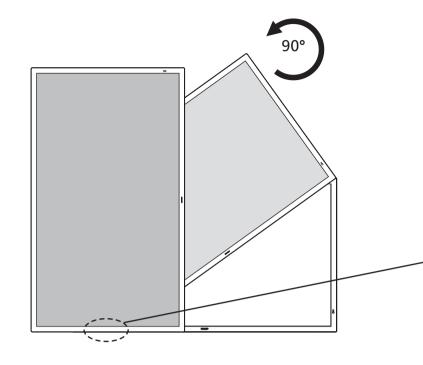

1 Unboxing



(2) Control Panel



\* Differences according to regions.
Display design and accessories may differ from those illustrated above.







## 3 Input/Output Terminals



4 Connection





**5** Installation





M6 \* (10+X) mm (X=Thickness of Wall Mount BKT) 55BDL3751T: 400mm x 400mm

## **6** Mounting in Portrait Orientation







55BDL3751T



## Quick Start



For more information, please visit: https://www.philips.com/ppds



Version: V1.01 2024-11-19

TPV USA Corp 6525 Carnegie Blvd #200 Charlotte, NC 28211

2024  $\ensuremath{\text{\odot}}$  TOP Victory Investments Ltd. All rights reserved.

This product has been manufactured by and is sold under the responsibility of Top Victory Investments Ltd., and Top Victory Investments Ltd. is the warrantor in relation to this product. Philips and the Philips Shield Emblem are registered trademarks of Koninklijke Philips N.V. and are used under license.

Specifications are subject to change without notice.