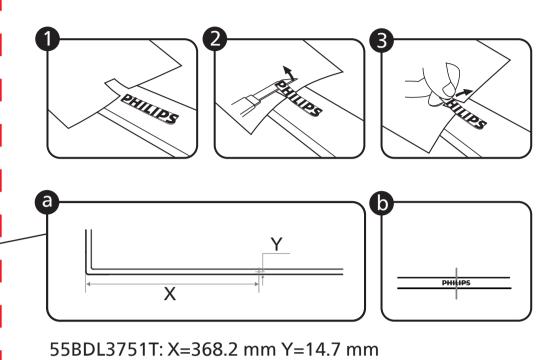

1 Unboxing



(2) Control Panel



\* Differences according to regions.
Display design and accessories may differ from those illustrated above.







## 3 Input/Output Terminals



4 Connection





**5** Installation





M6 \* (10+X) mm (X=Thickness of Wall Mount BKT) 55BDL3751T: 400mm x 400mm

## **6** Mounting in Portrait Orientation







55BDL3751T



## Quick Start



For more information, please visit: https://www.philips.com/ppds



Version: V1.01 2024-11-19

TPV USA Corp 6525 Carnegie Blvd #200 Charlotte, NC 28211

2024  $\ensuremath{\text{\odot}}$  TOP Victory Investments Ltd. All rights reserved.

This product has been manufactured by and is sold under the responsibility of Top Victory Investments Ltd., and Top Victory Investments Ltd. is the warrantor in relation to this product. Philips and the Philips Shield Emblem are registered trademarks of Koninklijke Philips N.V. and are used under license.

Specifications are subject to change without notice.