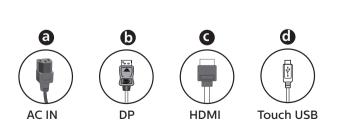

## 3 Input/Output Terminals

4 Connection

**5** Installation

M6 \* (10+X) mm (X=Thickness of Wall Mount BKT) 55BDL3751T: 400mm x 400mm