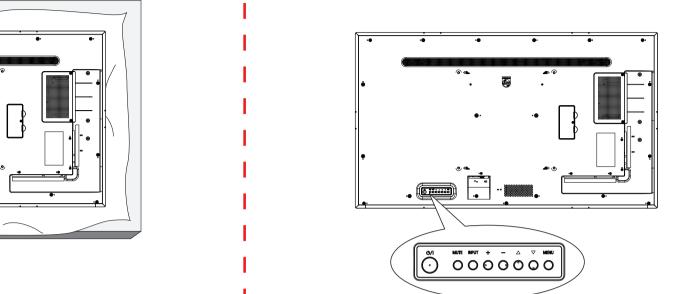

## 3 Input/Output Terminals

4 Connection

**5** Installation

M6 \* (10+X) mm (X=Thickness of Wall Mount BKT) 55BDL3751T: 400mm x 400mm