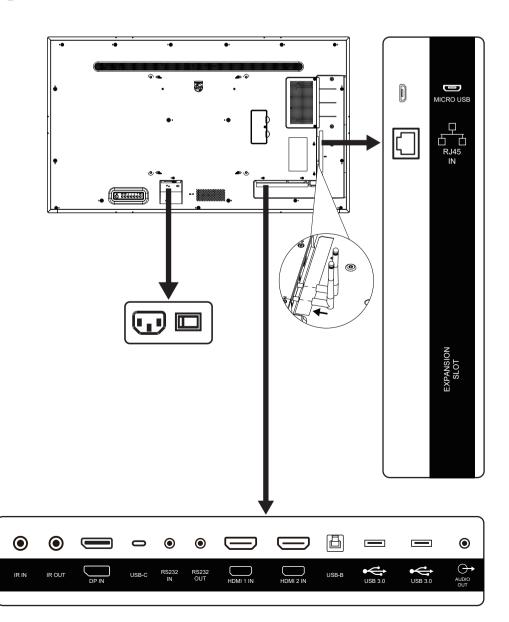

## 3 Input/Output Terminals

4 Connection

**5** Installation

M6 \* (10+X) mm (X=Thickness of Wall Mount BKT) 55BDL3751T: 400mm x 400mm