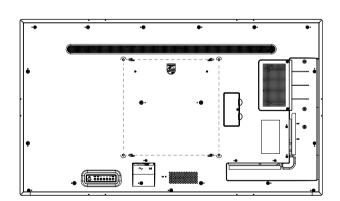

## 3 Input/Output Terminals

4 Connection

**5** Installation

M6 \* (10+X) mm (X=Thickness of Wall Mount BKT) 55BDL3751T: 400mm x 400mm