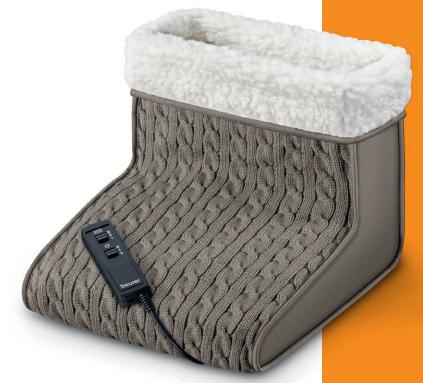

## FWM 45 Massaging foot warmer (vibration)

2 Massage settings

2 Temperature settings

The removable fleece lining can be washed by hand

Warmth and soft teddy lining envelope the feet during a comfortable massage

Heat and massage functions can operate independently

Suitable for large feet (up to UK shoe size 12.5)

2 temperature settings

2 massage levels (comforting massage and refreshing massage)

Removable, handwashable teddy plush inlet (PES)