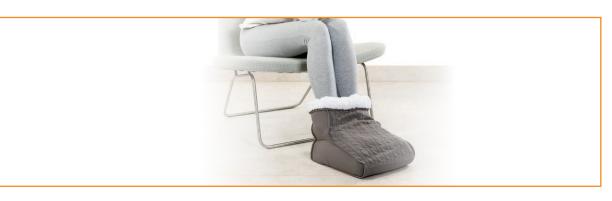

## FWM 45 Massaging foot warmer (vibration)

2 Massage settings

2 Temperature settings

The removable fleece lining can be washed by hand

Warmth and soft teddy lining envelope the feet during a comfortable massage

Heat and massage functions can operate independently

Suitable for large feet (up to UK shoe size 12.5)

2 temperature settings

2 massage levels (comforting massage and refreshing massage)

Removable, handwashable teddy plush inlet (PES)