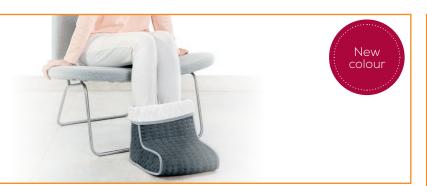

## FW 20 Cosy Foot warmer

Cosy and soft foot warmer

Inner lining machine washable up to 30°C

german engineering

Electronic temperature control

3 illuminated temperature settings

Automatic switch off after approx. 90 minutes