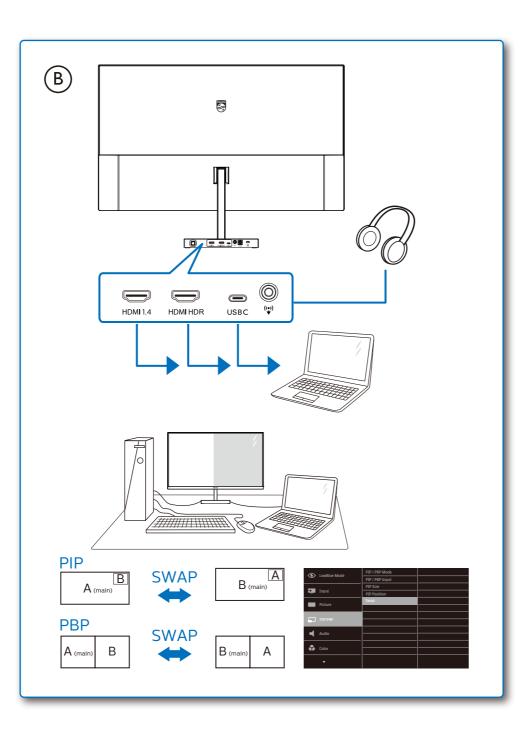

गए ऑनलाइन सहायता पर

للمساعدة عبر الانترنت: www.philips.com/support

انتقل إلى التعليمات عبر الإنترنت أعلاه للحصول على أحدث إصدار من

最新のSmartControlソフトウェアについては、上記オンラインヘルプにアクセスしてください。

HDMI

owners.

HDMI trademark and related patents on technologies belong to their respective

Printed in China

F41G27M181316A----

برنامج SmartControl.

Воспользуйтесь приведенной выше интерактивной

справкой к новейшему ПО SmartControl.

Online yardım: www.philips.com/support

ऑनलाईन सहायता: www.philips.com/support

オンラインヘルプ: www.philips.com/support

R Yardıma ihtiyacınız var mı?

Підтримка он-лайн: www.philips.com/support

**UK** Потребуєте допомоги?

**RU** Нужна помощь?

yardıma gidin.

(H) क्या सहायता की जरूरत है?

JP ヘルプが必要ですか?



Register your product and get support at www.philips.com/welcome