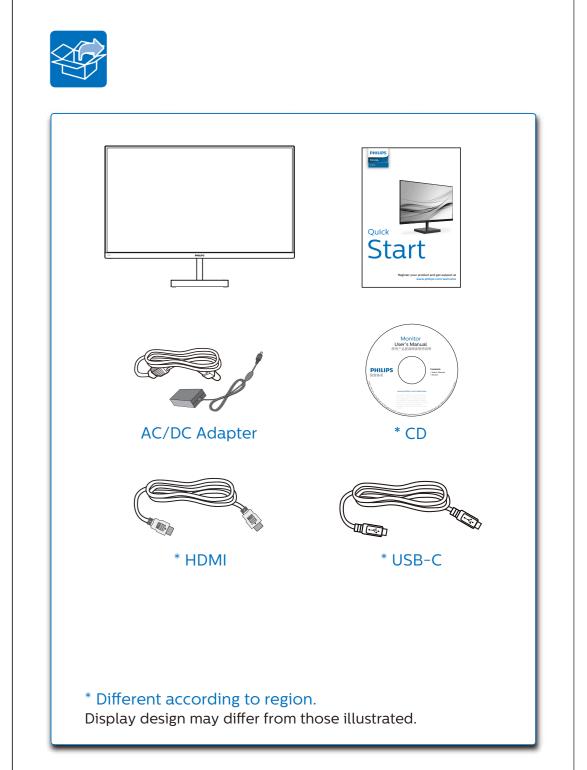

बताए गए ऑनलाइन सहायता पर

للمساعدة عبر الانترنت: www.philips.com/support

انتقل إلى التعليمات عبر الإنترنت أعلاه للحصول على أحدث إصدار من

最新のSmartControlソフトウェアについては、上記オンラインヘルプにアクセスしてください。

HDMI

owners.

HDMI trademark and related patents on technologies belong to their respective

Printed in China

F41G27M181316A----

برنامج SmartControl.

Воспользуйтесь приведенной выше интерактивной

справкой к новейшему ПО SmartControl.

Online yardım: www.philips.com/support

ऑनलाईन सहायता: www.philips.com/support

オンラインヘルプ: www.philips.com/support

R Yardıma ihtiyacınız var mı?

Підтримка он-лайн: www.philips.com/support

**UK** Потребуєте допомоги?

**RU** Нужна помощь?

yardıma gidin.

(H) क्या सहायता की जरूरत है?

JP ヘルプが必要ですか?



Register your product and get support at www.philips.com/welcome