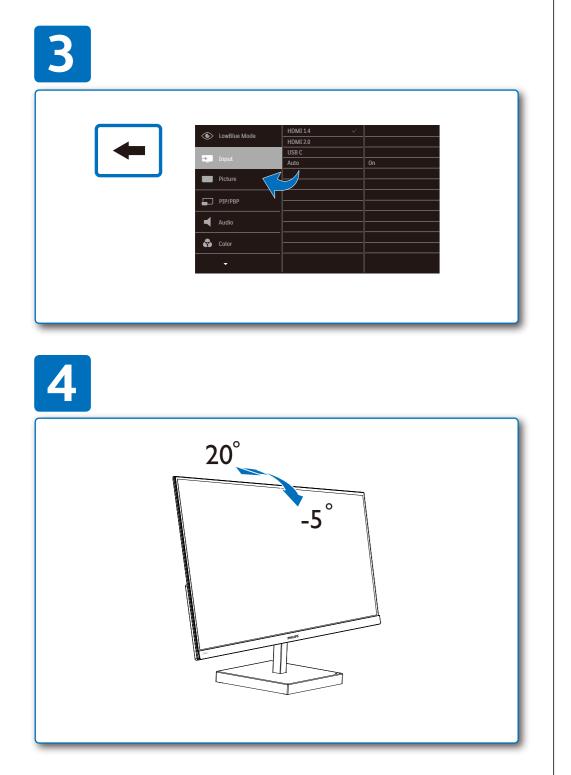

Need help?
Online help: www.philips.com/support
Go to above online help for the latest
SmartControl software.

Besoin d'Aide ?

Aide en ligne: www.philips.com/support
Rendez-vous sur l'assistance en ligne mentionnée
ci-dessus pour obtenir le logiciel SmartControl le

¿Necesita ayuda?
Ayuda en línea: www.philips.com/support

Vaya a la ayuda en línea de arriba para obtener el software SmartControl más actualizado.

Benötigen Sie Hilfe?
Online-Hilfe: www.philips.com/support

Rufen Sie für die aktuellste SmartControl-Software die obige Online-Hilfe auf.

Avete bisogno di aiuto?

Accedere alla guida online di cui sopra per il software SmartControl più recente

BR Precisa ajuda?

Ajuda online: www.philips.com/support

Guida in linea: www.philips.com/support

software SmartControl mais recent