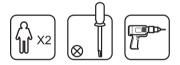

## **Control Panel**

Installation

 M6 \* (10+X) mm (X=Thickness of Wall Mount BKT)
43BDL3751T: 200mm x 200mm