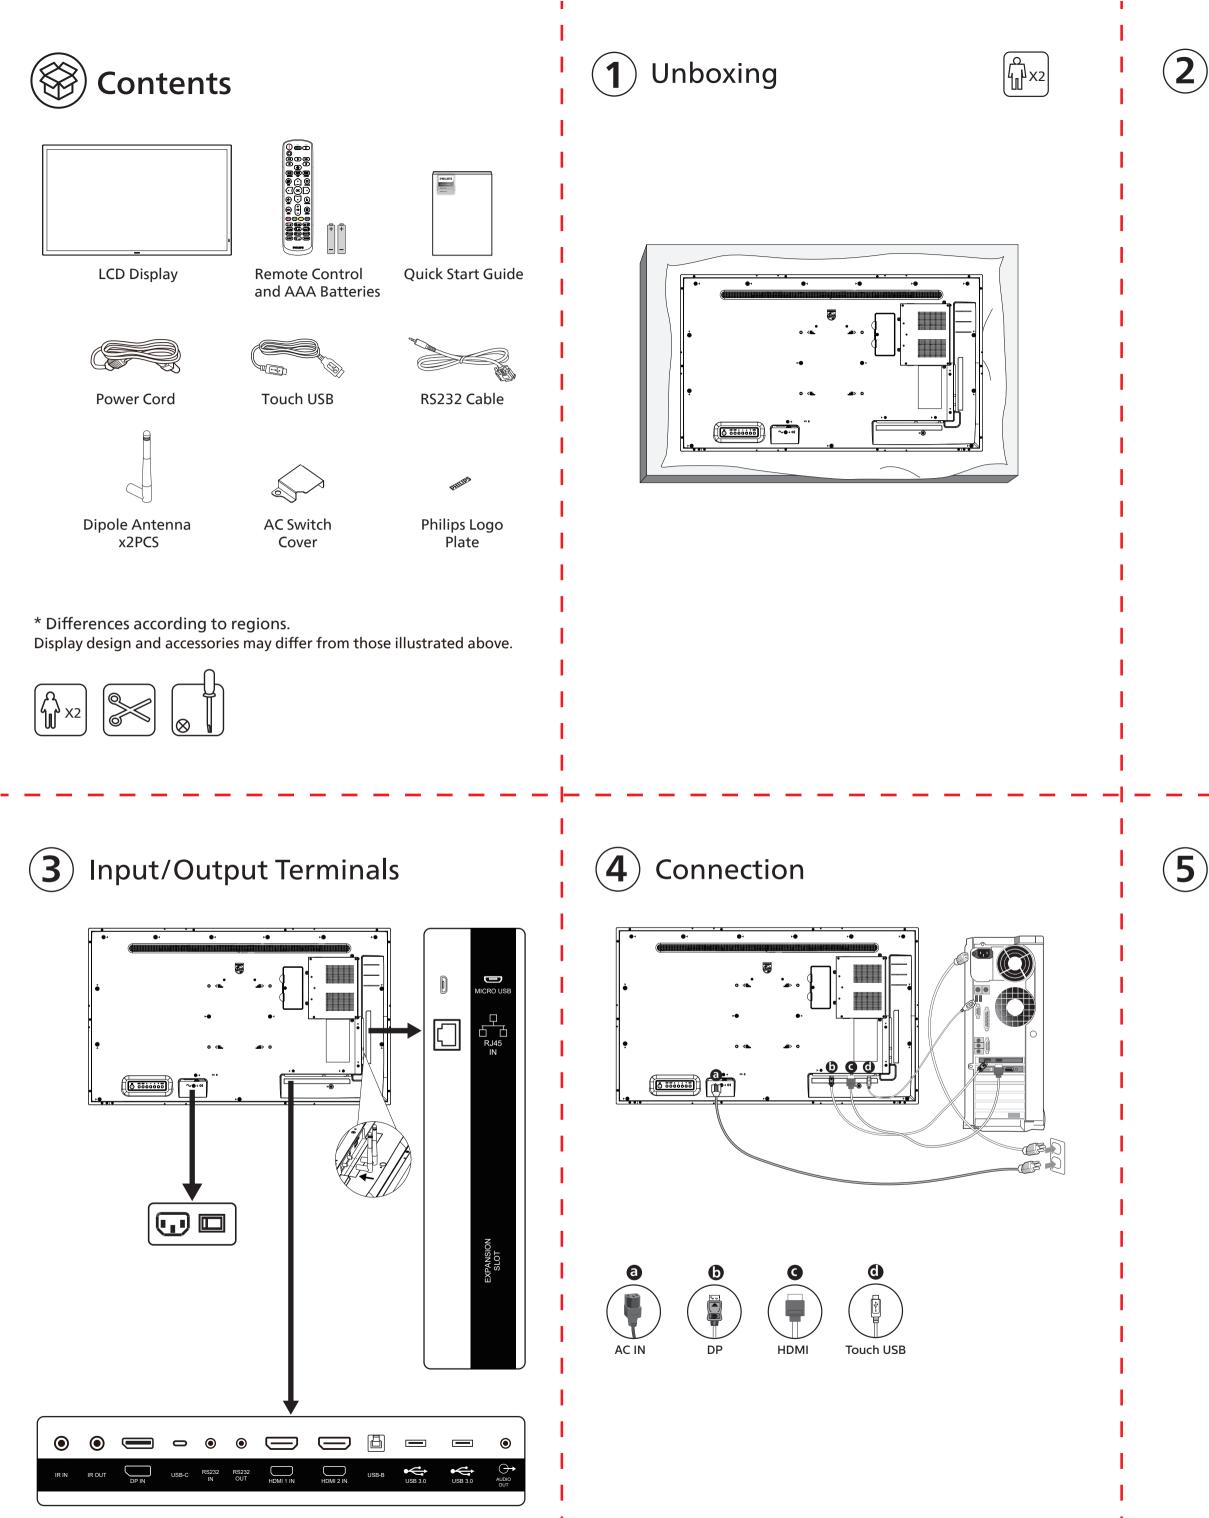

## **Control Panel**

Installation

 M6 \* (10+X) mm (X=Thickness of Wall Mount BKT)
43BDL3751T: 200mm x 200mm