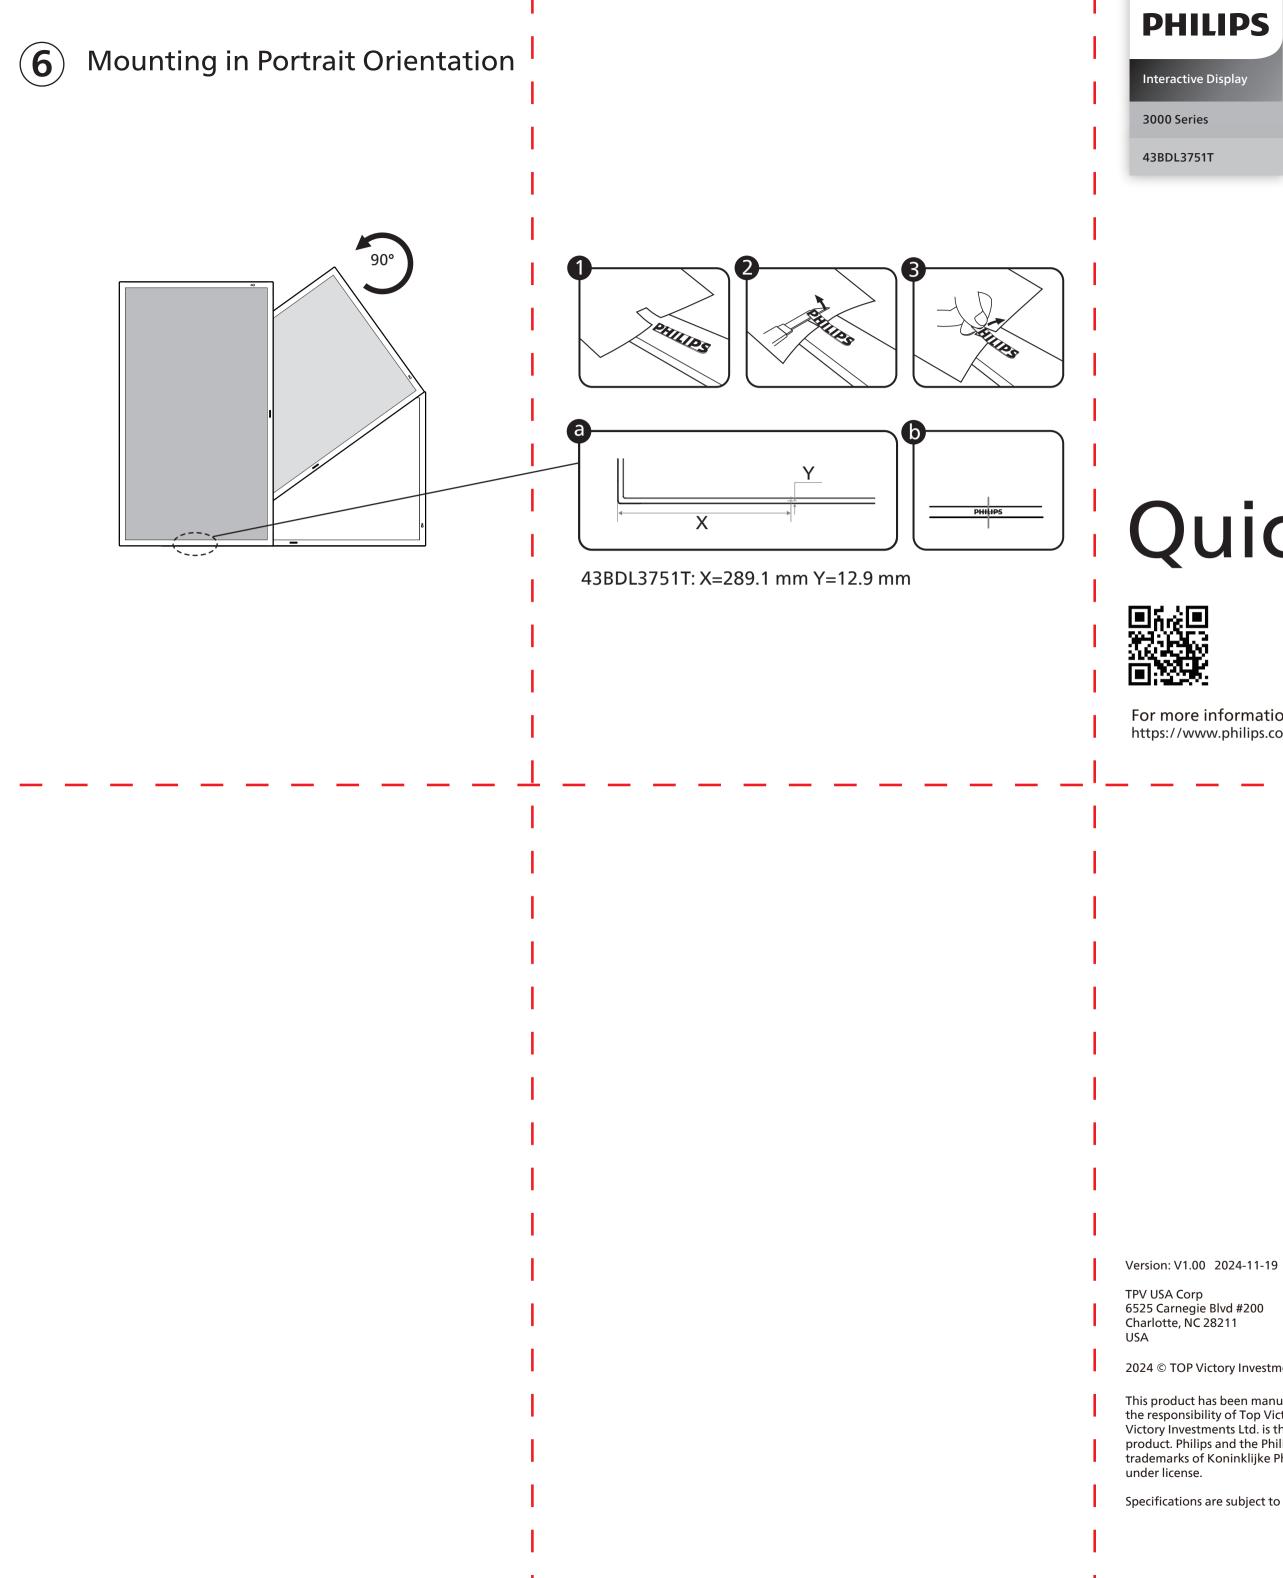

## **Control Panel**

Installation

 M6 \* (10+X) mm (X=Thickness of Wall Mount BKT)
43BDL3751T: 200mm x 200mm