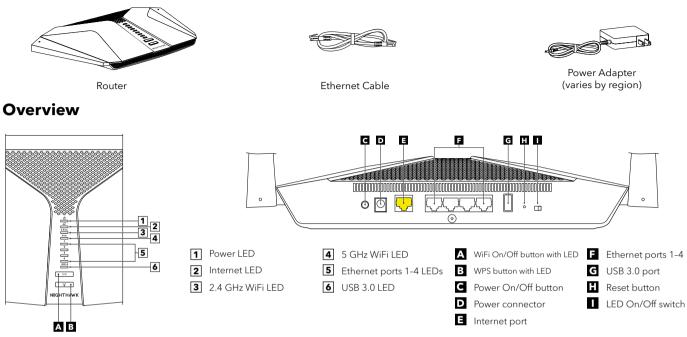

# Quick Start



# Download the Nighthawk app

On your mobile phone, download the Nighthawk app, available on Google Play and the Apple App Store, or go to *nighthawk-app.com*.



2 Install your router

Open the Nighthawk app and follow the step-by-step instructions to set up your router.



Do more with the app

Check out everything you can do on the Nighthawk app! Run a speed test, pause the Internet, see all the connected devices, and more.

## NIGHTHAWK

## Contents



## Troubleshooting

If you're having problems with the installation, try one of the following:

- Turn off your modem and router and disconnect them. Reboot your modem. Reconnect your router to your modem, and try installing with the Nighthawk app again.
- If you're still unable to install your router using the Nighthawk app, manually install it using the router web interface.
  - Visit http://www.routerlogin.net to access the router web interface.

For more information, visit https://kb.netgear.com/000061614/.

### NETGEAR

NETGEAR, Inc. 350 East Plumeria Drive San Jose, CA 95134, USA © NETGEAR, Inc., NETGEAR and the NETGEAR Logo are trademarks of NETGEAR, Inc. Any non-NETGEAR trademarks are used for reference purposes only.

#### NETGEAR INTERNATIONAL LTD

Floor 1, Building 3, Universi