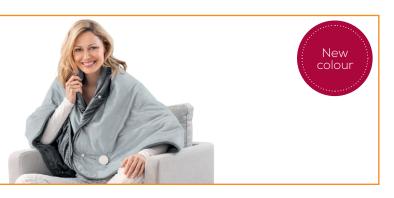

## CC 50 Cosy Heated Cosy Cape

Amazingly soft cosy surface

Machine washable after disconnected control

Cosy and skin friendly

6 temperature settings

Illuminated function display

Electronic temperature control

Automatic switch off after approx. 3 hours

Tripple safety (BSS - Beurer Safety System)

Product measurements: 145 x 100 cm

Detachable control unit

Machine washable up to 30 °C

Oeko-Tex 100

The textiles used for this device meet the stringent human ecological requirements of Oeko-Tex Standard 100, as verified by Hohenstein Research Institute.