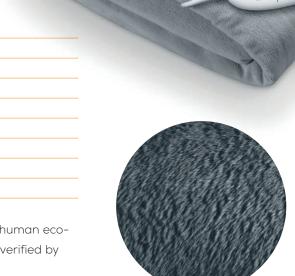

Automatic switch off after approx. 3 hours

Tripple safety (BSS - Beurer Safety System)

Product measurements: 145 x 100 cm

Detachable control unit

Machine washable up to 30 °C

Oeko-Tex 100

The textiles used for this device meet the stringent human ecological requirements of Oeko-Tex Standard 100, as verified by Hohenstein Research Institute.