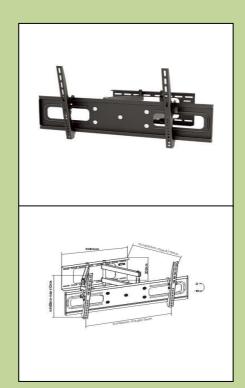

## Model name: 37-63-EA

The 37-63-EA is a cantilever wall mount for LED/LCD/PLASMA Screens up to 63" (160cm)

General Information:

The SUNNE TV wall 37-63-EA is suitable for screens from 37" to 63". Because of the universal pattern this wall mount is usable for almost every flat TV. The easy mounting design makes it a pleasure to fix the screen.

Specifications:

| Screen size      | 37" – 63"     |
|------------------|---------------|
| TV to wall       | 95-475mm      |
| MAX weight       | 60 kg         |
| Material         | Steel         |
| Min VESA         | 100x100       |
| Max VESA         | 800x400       |
| Tilt             | 0°10°         |
| Swivel           | 180°          |
| Bubble Level     | yes           |
| Installation Kit | incl.         |
| Color            | Black         |
| EAN Code         | 5099091008175 |
|                  |               |