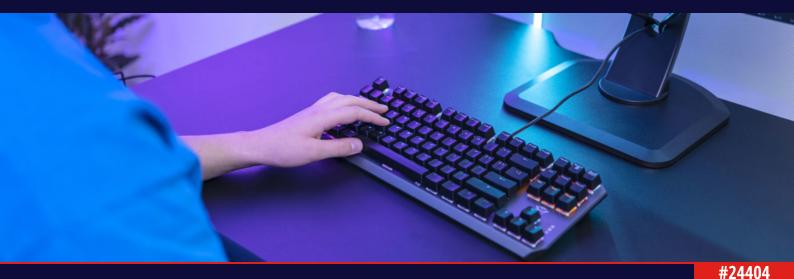

## **TKL Mechanical Keyboard**

Compact, tenkeyless gaming keyboard with mechanical switches and rainbow-wave lighting

## **Key features**

- Fast and responsive mechanical Outemu switches that last up to 50 million key presses
- Tenkeyless design; takes up less space on your desk
- N-key rollover ensures that every button press is translated to your game
- Rainbow-wave lighting; 6 colours with 20 modes and adjustable brightness and speed
- 11 Fn keys; keep your media and gaming/ office functions under control
- Metal top plate for a sturdy, gaming experience