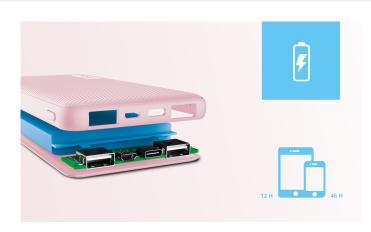

## **Portable with High Capacity**

Small in size, but big in functionality, the Primo offers 10.000 mAh capacity in a compact design and slips easily into any bag. With this travel companion you can stay connected when you're out and about, fully charging your phone up to 4 times and granting you up to 46 extra hours of phone battery or 12 extra hours on your tablet.\*\*Depends on brand/model and battery condition. For indication only