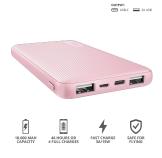

### **Key features**

- Ultra-thin and lightweight design fits in any pocket or bag
- Fast and smart: automatically delivers the maximum power for your devices
- Compatible with all phones and tablets, including Apple and Samsung
- Stay connected: recharge your phone up to 4x
- Up to 46 extra hours of phone battery or 12 extra hours on your tablet
- Charge 3 devices at once thanks to 2 USB-A ports and 1 USB-C port

## **Portable with High Capacity**

Small in size, but big in functionality, the Primo offers 10.000 mAh capacity in a compact design and slips easily into any bag. With this travel companion you can stay connected when you're out and about, fully charging your phone up to 4 times and granting you up to 46 extra hours of phone battery or 12 extra hours on your tablet.\*\*Depends on brand/model and battery condition. For indication only