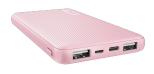

#### Three Devices at Once

With 2 USB-A ports and 1 USB-C port you can charge virtually any device from any brand, including Apple and Samsung. You can also charge three devices simultaneously; plug in your phone, tablet and camera alike.

### **COLOUR VERSIONS**

Primo Ultra-thin Powerbank 10.000 mAh - Pink 23897

Primo Ultra-thin Powerbank 10.000 mAh 23595

Primo Ultra-thin Powerbank 10.000 mAh - Turquoise 23898

**PRODUCT VISUAL 1** 

**PRODUCT PICTORIAL 1** 