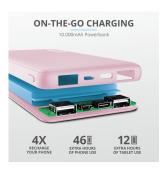

### **Key features**

- Ultra-thin and lightweight design fits in any pocket or bag
- Fast and smart: automatically delivers the maximum power for your devices
- Compatible with all phones and tablets, including Apple and Samsung
- Stay connected: recharge your phone up to 4x
- Up to 46 extra hours of phone battery or 12 extra hours on your tablet
- Charge 3 devices at once thanks to 2 USB-A ports and 1 USB-C port

## **Portable with High Capacity**

Small in size, but big in functionality, the Primo offers 10.000 mAh capacity in a compact design and slips easily into any bag. With this travel companion you can stay connected when you're out and about, fully charging your phone up to 4 times and granting you up to 46 extra hours of phone battery or 12 extra hours on your tablet.\*\*Depends on brand/model and battery condition. For indication only

#### Three Devices at Once

With 2 USB-A ports and 1 USB-C port you can charge virtually any device from any brand, including Apple and Samsung. You can also charge three devices simultaneously; plug in your phone, tablet and camera alike.

# **Speedy Charge and Recharge**

The Trust Primo Powerbank 10.000 mAh is fast and smart: it automatically delivers the maximum power for your devices\*\*. You can also quickly recharge the powerbank with the included micro-USB cable or via the USB-C port. The smart LED level indicator on the powerbank lets you know when it's time to recharge.\*\*Fast-charge with maximum speed via USB-C (15W) or USB-A (12W). Charging speed varies between devices