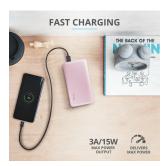

# **Speedy Charge and Recharge**

The Trust Primo Powerbank 10.000 mAh is fast and smart: it automatically delivers the maximum power for your devices\*\*. You can also quickly recharge the powerbank with the included micro-USB cable or via the USB-C port. The smart LED level indicator on the powerbank lets you know when it's time to recharge.\*\*Fast-charge with maximum speed via USB-C (15W) or USB-A (12W). Charging speed varies between devices