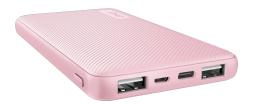

### **Key features**

- Ultra-thin and lightweight design fits in any pocket or bag
- Fast and smart: automatically delivers the maximum power for your devices
- Compatible with all phones and tablets, including Apple and Samsung
- Stay connected: recharge your phone up to 4x
- Up to 46 extra hours of phone battery or 12 extra hours on your tablet
- Charge 3 devices at once thanks to 2 USB-A ports and 1 USB-C port

#### Three Devices at Once

With 2 USB-A ports and 1 USB-C port you can charge virtually any device from any brand, including Apple and Samsung. You can also charge three devices simultaneously; plug in your phone, tablet and camera alike.

# **Speedy Charge and Recharge**

The Trust Primo Powerbank 10.000 mAh is fast and smart: it automatically delivers the maximum power for your devices\*\*. You can also quickly recharge the powerbank with the included micro-USB cable or via the USB-C port. The smart LED level indicator on the powerbank lets you know when it's time to recharge.\*\*Fast-charge with maximum speed via USB-C (15W) or USB-A (12W). Charging speed varies between devices