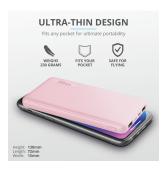

### **Key features**

- Ultra-thin and lightweight design fits in any pocket or bag
- Fast and smart: automatically delivers the maximum power for your devices
- Compatible with all phones and tablets, including Apple and Samsung
- Stay connected: recharge your phone up to 4x
- Up to 46 extra hours of phone battery or 12 extra hours on your tablet
- Charge 3 devices at once thanks to 2 USB-A ports and 1 USB-C port

## **Portable with High Capacity**

Small in size, but big in functionality, the Primo offers 10.000 mAh capacity in a compact design and slips easily into any bag. With this travel companion you can stay connected when you're out and about, fully charging your phone up to 4 times and granting you up to 46 extra hours of phone battery or 12 extra hours on your tablet.\*\*Depends on brand/model and battery condition. For indication only

| ESENERAL       Number of USB ports     3     Height of main product (in mm)     15 mm       Width of main product (in mm)     72 mm     Depth of main product (in mm)     138 mm       (in mm)     240 g     Weight of main unit     230 g       PROTECTION       Protections     Over-charge, over-current, over-discharge, over-heat, over-load, short-circuit       INPUT       Input port     Micro-USB USB-C     Input power     5V/2A/10W       Fast re-charging     True     Battery composition (Alkaline, Li-lon, etc.)     Lithium-ion polymer       Battery capacity (mAh)     10.000 mAh     Battery voltage (Volt)     3.7 V       Recharge time     6 hours     Watt-hour rating     37 Wh       Number of charges- tablets     1.25     Number of charges- phones     3.3       Extra usage time- tablets     12 hours     Extra usage time- phones     46 hours       OUTPUT       USB port A types     2     USB port C types     1       Charging technology     USB-C, auto-detect     Output specification- Port 1     2.4A/12W, auto-detect       Output specification- Port 3       Jobal Salve (max): A, W                                                                                                                                                                                                                                                                                                                                                                                                                                                                                                                                                                                                                                                                                                                                                                                                                                                                                                                                                                                              |                                |                            | Fillio Ollia-tillii Pow      | reibalik 10.000 iliAli - Pilik |
|--------------------------------------------------------------------------------------------------------------------------------------------------------------------------------------------------------------------------------------------------------------------------------------------------------------------------------------------------------------------------------------------------------------------------------------------------------------------------------------------------------------------------------------------------------------------------------------------------------------------------------------------------------------------------------------------------------------------------------------------------------------------------------------------------------------------------------------------------------------------------------------------------------------------------------------------------------------------------------------------------------------------------------------------------------------------------------------------------------------------------------------------------------------------------------------------------------------------------------------------------------------------------------------------------------------------------------------------------------------------------------------------------------------------------------------------------------------------------------------------------------------------------------------------------------------------------------------------------------------------------------------------------------------------------------------------------------------------------------------------------------------------------------------------------------------------------------------------------------------------------------------------------------------------------------------------------------------------------------------------------------------------------------------------------------------------------------------------------------------------------------|--------------------------------|----------------------------|------------------------------|--------------------------------|
| Midth of main product (in mm)                                                                                                                                                                                                                                                                                                                                                                                                                                                                                                                                                                                                                                                                                                                                                                                                                                                                                                                                                                                                                                                                                                                                                                                                                                                                                                                                                                                                                                                                                                                                                                                                                                                                                                                                                                                                                                                                                                                                                                                                                                                                                                  | GENERAL                        |                            |                              |                                |
| Cin mm  Total weight                                                                                                                                                                                                                                                                                                                                                                                                                                                                                                                                                                                                                                                                                                                                                                                                                                                                                                                                                                                                                                                                                                                                                                                                                                                                                                                                                                                                                                                                                                                                                                                                                                                                                                                                                                                                                                                                                                                                                                                                                                                                                                           | Number of USB ports            | 3                          |                              | 15 mm                          |
| PROTECTION Protections Over-charge, over-current, over-discharge, over-heat, over-load, short-circuit  INPUT Input port Input port Fast re-charging True  Battery composition (Alkaline, Li-ion, etc.) Battery capacity (mAh) Input port Battery composition (Alkaline, Li-ion, etc.) Battery capacity (mAh) Input port Battery capacity (mAh) Input port Battery composition (Alkaline, Li-ion, etc.) Battery composition (Alkaline, Li-ion, etc.) It input port Battery composition (Alkaline, Li-ion, etc.) Battery composition (Alkaline,  |                                | 72 mm                      |                              | 138 mm                         |
| Protections Over-charge, over-current, over-discharge, over-heat, over-load, short-circuit  INPUT Input port Input port Fast re-charging True  POWER Safe & certified battery Battery capacity (mAh) Input pome Features Input pome Battery composition (Alkaline, Li-ion, etc.) Battery capacity (mAh) Input pome Battery capacity (mAh) Input pome Battery composition (Alkaline, Li-ion, etc.) Battery capacity (mAh) Input pome Battery capacity (mAh) Input pomposition (Alkaline, Li-ion, etc.) Input pomposition (Alkalin | Total weight                   | 240 g                      | Weight of main unit          | 230 g                          |
| INPUT Input port Micro-USB USB-C Input power 5V/2A/10W  Fast re-charging True  POWER Safe & certified battery True Battery composition (Alkaline, Li-ion, etc.) Ithium-ion polymer (Alkaline, Li-ion, etc.) Safe & certified battery Battery capacity (mAh) 10.000 mAh Battery voltage (Volt) 3.7 V  Recharge time 6 hours Watt-hour rating 37 Wh  Number of charges - 1.25 Number of charges - phones 1.25 Number of charges - phones 46 hours  OUTPUT  USB port A types 2 USB port C types 1  Charging technology USB-C, auto-detect Output specification - Port 1  Output specification - 2.4A/12W, auto-detect Output specification - Port 1  Total output power (max): A, W  FEATURES Flashlight No Accessories Micro-USB cable                                                                                                                                                                                                                                                                                                                                                                                                                                                                                                                                                                                                                                                                                                                                                                                                                                                                                                                                                                                                                                                                                                                                                                                                                                                                                                                                                                                           | PROTECTION                     |                            |                              |                                |
| Input port Micro-USB USB-C Input power 5V/2A/10W  Fast re-charging True  POWER  Safe & certified battery True Battery composition (Alkaline, Li-ion, etc.)  Battery capacity (mAh) 10.000 mAh Battery voltage (Volt) 3.7 V  Recharge time 6 hours Watt-hour rating 37 Wh  Number of charges - tablets 1.25 Number of charges - phones 3.3  Extra usage time - tablets 12 hours Extra usage time - phones 46 hours  OUTPUT  USB port A types 2 USB port C types 1  Charging technology USB-C, auto-detect Output specification - Port 1  Output specification - Port 2  Total output power (max): A, W  FEATURES  Flashlight No Accessories Micro-USB cable  CONNECTIVITY                                                                                                                                                                                                                                                                                                                                                                                                                                                                                                                                                                                                                                                                                                                                                                                                                                                                                                                                                                                                                                                                                                                                                                                                                                                                                                                                                                                                                                                       | Protections                    | over-discharge, over-heat, |                              |                                |
| POWER Safe & certified battery True Battery composition (Alkaline, Li-ion, etc.) Battery capacity (mAh) 10.000 mAh Battery voltage (Volt) 3.7 V Recharge time 6 hours Watt-hour rating 37 Wh Number of charges - 1.25 Number of charges - phones Extra usage time - 12 hours Extra usage time - phones  DUTPUT USB port A types 2 USB port C types 1 Charging technology USB-C, auto-detect Output specification - port 1 Output specification - 2.4A/12W, auto-detect Output specification - Port 2  Total output power (max): A, W  FEATURES Flashlight No Accessories Micro-USB cable  CONNECTIVITY                                                                                                                                                                                                                                                                                                                                                                                                                                                                                                                                                                                                                                                                                                                                                                                                                                                                                                                                                                                                                                                                                                                                                                                                                                                                                                                                                                                                                                                                                                                         | INPUT                          |                            |                              |                                |
| POWER Safe & certified battery True Battery composition (Alkaline, Li-ion, etc.) Battery capacity (mAh) 10.000 mAh Battery voltage (Volt) Recharge time 6 hours Watt-hour rating 37 Wh Number of charges - tablets 1.25 Number of charges - phones Extra usage time - tablets 12 hours Extra usage time - phones  Extra usage time - phones  OUTPUT USB port A types 2 Charging technology USB-C, auto-detect Output specification - Port 1 Output specification - Port 2 Total output power (max): A, W  PEATURES Flashlight No Accessories  Battery composition Lithium-ion polymer (Alkaline, Li-ion, etc.) S.7 V  S. | Input port                     | Micro-USB USB-C            | Input power                  | 5V/2A/10W                      |
| Safe & certified batteryTrueBattery composition (Alkaline, Li-ion, etc.)Lithium-ion polymerBattery capacity (mAh)10.000 mAhBattery voltage (Volt)3.7 VRecharge time6 hoursWatt-hour rating37 WhNumber of charges - tablets1.25Number of charges - phones3.3Extra usage time - tablets12 hoursExtra usage time - phones46 hoursOUTPUTUSB port A types2USB port C types1Charging technologyUSB-C, auto-detectOutput specification - Port 12.4A/12W, auto-detectOutput specification - Port 22.4A/12W, auto-detectOutput specification - Port 33.0A/15W, USB-CTotal output power (max): A, W3A/15WMicro-USB cableFEATURESFlashlightNoAccessoriesMicro-USB cable                                                                                                                                                                                                                                                                                                                                                                                                                                                                                                                                                                                                                                                                                                                                                                                                                                                                                                                                                                                                                                                                                                                                                                                                                                                                                                                                                                                                                                                                   | Fast re-charging               | True                       |                              |                                |
| Battery capacity (mAh) 10.000 mAh Battery voltage (Volt) 3.7 V  Recharge time 6 hours Watt-hour rating 37 Wh  Number of charges - 1.25 Number of charges - phones 3.3  Extra usage time - tablets 12 hours Extra usage time - phones 146 hours  OUTPUT  USB port A types 2 USB port C types 1  Charging technology USB-C, auto-detect Output specification - Port 1  Output specification - Port 2  Total output power (max): A, W  FEATURES  Flashlight No Accessories Micro-USB cable  CONNECTIVITY                                                                                                                                                                                                                                                                                                                                                                                                                                                                                                                                                                                                                                                                                                                                                                                                                                                                                                                                                                                                                                                                                                                                                                                                                                                                                                                                                                                                                                                                                                                                                                                                                          | POWER                          |                            |                              |                                |
| Recharge time 6 hours Watt-hour rating 37 Wh Number of charges - 1.25 Number of charges - phones 3.3  Extra usage time - 12 hours Extra usage time - phones 46 hours  OUTPUT  USB port A types 2 USB port C types 1 Charging technology USB-C, auto-detect Output specification - Port 1  Output specification - 2.4A/12W, auto-detect Port 3  Total output power (max): A, W  FEATURES  Flashlight No Accessories Micro-USB cable  CONNECTIVITY                                                                                                                                                                                                                                                                                                                                                                                                                                                                                                                                                                                                                                                                                                                                                                                                                                                                                                                                                                                                                                                                                                                                                                                                                                                                                                                                                                                                                                                                                                                                                                                                                                                                               | Safe & certified battery       | True                       |                              | Lithium-ion polymer            |
| Number of charges - tablets 1.25 Number of charges - phones 3.3  Extra usage time - tablets 12 hours Extra usage time - phones 46 hours  OUTPUT  USB port A types 2 USB port C types 1 Charging technology USB-C, auto-detect Output specification - Port 1  Output specification - 2.4A/12W, auto-detect Output specification - Port 3  Total output power (max): A, W 3A/15W  FEATURES Flashlight No Accessories Micro-USB cable                                                                                                                                                                                                                                                                                                                                                                                                                                                                                                                                                                                                                                                                                                                                                                                                                                                                                                                                                                                                                                                                                                                                                                                                                                                                                                                                                                                                                                                                                                                                                                                                                                                                                             | Battery capacity (mAh)         | 10.000 mAh                 | Battery voltage (Volt)       | 3.7 V                          |
| Extra usage time - tablets  DUTPUT  USB port A types Charging technology  USB-C, auto-detect Port 1  Output specification - Port 2  Total output power (max): A, W  FEATURES Flashlight  No  Accessories  Light auto-detect phones  Extra usage time - define - | Recharge time                  | 6 hours                    | Watt-hour rating             | 37 Wh                          |
| OUTPUT  USB port A types 2 USB port C types 1 Charging technology USB-C, auto-detect Output specification - Port 1  Output specification - 2.4A/12W, auto-detect Output specification - Port 2  Total output power (max): A, W  FEATURES  Flashlight No Accessories Micro-USB cable  CONNECTIVITY                                                                                                                                                                                                                                                                                                                                                                                                                                                                                                                                                                                                                                                                                                                                                                                                                                                                                                                                                                                                                                                                                                                                                                                                                                                                                                                                                                                                                                                                                                                                                                                                                                                                                                                                                                                                                              | Number of charges -<br>tablets | 1.25                       |                              | 3.3                            |
| USB port A types 2 Charging technology USB-C, auto-detect Output specification - Port 1  Output specification - Port 2  Total output power (max): A, W  FEATURES Flashlight No Accessories  I Output specification - 2.4A/12W, auto-detect Output specification - 3.0A/15W, USB-C Port 3  Accessories  Micro-USB cable                                                                                                                                                                                                                                                                                                                                                                                                                                                                                                                                                                                                                                                                                                                                                                                                                                                                                                                                                                                                                                                                                                                                                                                                                                                                                                                                                                                                                                                                                                                                                                                                                                                                                                                                                                                                         |                                | 12 hours                   | Extra usage time -<br>phones | 46 hours                       |
| Charging technology USB-C, auto-detect Output specification - Port 1  Output specification - Port 2  Total output power (max): A, W  FEATURES Flashlight No Accessories  Output specification - Port 3  3.0A/15W, USB-C  Accessories  Micro-USB cable                                                                                                                                                                                                                                                                                                                                                                                                                                                                                                                                                                                                                                                                                                                                                                                                                                                                                                                                                                                                                                                                                                                                                                                                                                                                                                                                                                                                                                                                                                                                                                                                                                                                                                                                                                                                                                                                          | OUTPUT                         |                            |                              |                                |
| Output specification - 2.4A/12W, auto-detect Port 2  Total output power (max): A, W  FEATURES Flashlight No Accessories Micro-USB cable  CONNECTIVITY                                                                                                                                                                                                                                                                                                                                                                                                                                                                                                                                                                                                                                                                                                                                                                                                                                                                                                                                                                                                                                                                                                                                                                                                                                                                                                                                                                                                                                                                                                                                                                                                                                                                                                                                                                                                                                                                                                                                                                          | USB port A types               | 2                          | USB port C types             | 1                              |
| Port 2  Total output power (max): A, W  FEATURES Flashlight  No  Accessories  Micro-USB cable                                                                                                                                                                                                                                                                                                                                                                                                                                                                                                                                                                                                                                                                                                                                                                                                                                                                                                                                                                                                                                                                                                                                                                                                                                                                                                                                                                                                                                                                                                                                                                                                                                                                                                                                                                                                                                                                                                                                                                                                                                  | Charging technology            | USB-C, auto-detect         |                              | 2.4A/12W, auto-detect          |
| FEATURES Flashlight No Accessories Micro-USB cable  CONNECTIVITY                                                                                                                                                                                                                                                                                                                                                                                                                                                                                                                                                                                                                                                                                                                                                                                                                                                                                                                                                                                                                                                                                                                                                                                                                                                                                                                                                                                                                                                                                                                                                                                                                                                                                                                                                                                                                                                                                                                                                                                                                                                               |                                | 2.4A/12W, auto-detect      |                              | 3.0A/15W, USB-C                |
| Flashlight No Accessories Micro-USB cable  CONNECTIVITY                                                                                                                                                                                                                                                                                                                                                                                                                                                                                                                                                                                                                                                                                                                                                                                                                                                                                                                                                                                                                                                                                                                                                                                                                                                                                                                                                                                                                                                                                                                                                                                                                                                                                                                                                                                                                                                                                                                                                                                                                                                                        |                                | 3A/15W                     |                              |                                |
| CONNECTIVITY                                                                                                                                                                                                                                                                                                                                                                                                                                                                                                                                                                                                                                                                                                                                                                                                                                                                                                                                                                                                                                                                                                                                                                                                                                                                                                                                                                                                                                                                                                                                                                                                                                                                                                                                                                                                                                                                                                                                                                                                                                                                                                                   | <u>FEATURES</u>                |                            |                              |                                |
|                                                                                                                                                                                                                                                                                                                                                                                                                                                                                                                                                                                                                                                                                                                                                                                                                                                                                                                                                                                                                                                                                                                                                                                                                                                                                                                                                                                                                                                                                                                                                                                                                                                                                                                                                                                                                                                                                                                                                                                                                                                                                                                                | Flashlight                     | No                         | Accessories                  | Micro-USB cable                |
|                                                                                                                                                                                                                                                                                                                                                                                                                                                                                                                                                                                                                                                                                                                                                                                                                                                                                                                                                                                                                                                                                                                                                                                                                                                                                                                                                                                                                                                                                                                                                                                                                                                                                                                                                                                                                                                                                                                                                                                                                                                                                                                                | CONNECTIVITY                   |                            |                              |                                |
|                                                                                                                                                                                                                                                                                                                                                                                                                                                                                                                                                                                                                                                                                                                                                                                                                                                                                                                                                                                                                                                                                                                                                                                                                                                                                                                                                                                                                                                                                                                                                                                                                                                                                                                                                                                                                                                                                                                                                                                                                                                                                                                                |                                | Yes                        |                              |                                |