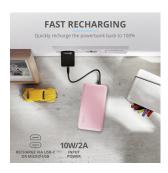

# **Speedy Charge and Recharge**

The Trust Primo Powerbank 10.000 mAh is fast and smart: it automatically delivers the maximum power for your devices\*\*. You can also quickly recharge the powerbank with the included micro-USB cable or via the USB-C port. The smart LED level indicator on the powerbank lets you know when it's time to recharge.\*\*Fast-charge with maximum speed via USB-C (15W) or USB-A (12W). Charging speed varies between devices