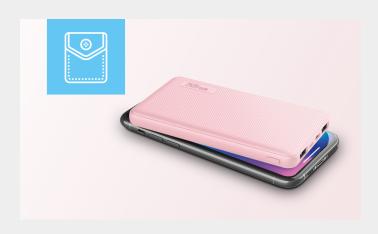

### **Key features**

- Ultra-thin and lightweight design fits in any pocket or bag
- Fast and smart: automatically delivers the maximum power for your devices
- Compatible with all phones and tablets, including Apple and Samsung
- Stay connected: recharge your phone up to 4x
- Up to 46 extra hours of phone battery or 12 extra hours on your tablet
- Charge 3 devices at once thanks to 2 USB-A ports and 1 USB-C port