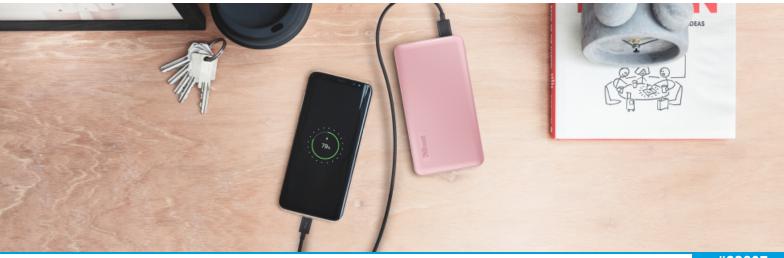

## Fast Power on-the-go

The days of empty phone batteries have come to an end. Fast-charging, the Trust Primo Powerbank 10.000 mAh is your convenient source of power when you're on-the-go. Compact in size, fully compatible via USB-A or USB-C ports, and charging three devices at once, you can now stay connected anywhere, anytime.

## **Portable with High Capacity**

Small in size, but big in functionality, the Primo offers 10.000 mAh capacity in a compact design and slips easily into any bag. With this travel companion you can stay connected when you're out and about, fully charging your phone up to 4 times and granting you up to 46 extra hours of phone battery or 12 extra hours on your tablet.\*\*Depends on brand/model and battery condition. For indication only

#### Three Devices at Once

With 2 USB-A ports and 1 USB-C port you can charge virtually any device from any brand, including Apple and Samsung. You can also charge three devices simultaneously; plug in your phone, tablet and camera alike.

# **Speedy Charge and Recharge**

The Trust Primo Powerbank 10.000 mAh is fast and smart: it automatically delivers the maximum power for your devices\*\*. You can also quickly recharge the powerbank with the included micro-USB cable or via the USB-C port. The smart LED level indicator on the powerbank lets you know when it's time to recharge.\*\*Fast-charge with maximum speed via USB-C (15W) or USB-A (12W). Charging speed varies between devices