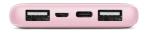

# OUTPUT PORTS USB-C 2X USB-A

#### Three Devices at Once

With 2 USB-A ports and 1 USB-C port you can charge virtually any device from any brand, including Apple and Samsung. You can also charge three devices simultaneously; plug in your phone, tablet and camera alike.