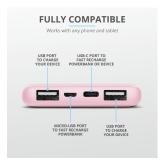

### **Key features**

- Ultra-thin and lightweight design fits in any pocket or bag
- Fast and smart: automatically delivers the maximum power for your devices
- Compatible with all phones and tablets, including Apple and Samsung
- Stay connected: recharge your phone up to 4x
- Up to 46 extra hours of phone battery or 12 extra hours on your tablet
- Charge 3 devices at once thanks to 2 USB-A ports and 1 USB-C port

#### Three Devices at Once

With 2 USB-A ports and 1 USB-C port you can charge virtually any device from any brand, including Apple and Samsung. You can also charge three devices simultaneously; plug in your phone, tablet and camera alike.

# **Speedy Charge and Recharge**

The Trust Primo Powerbank 10.000 mAh is fast and smart: it automatically delivers the maximum power for your devices\*\*. You can also quickly recharge the powerbank with the included micro-USB cable or via the USB-C port. The smart LED level indicator on the powerbank lets you know when it's time to recharge.\*\*Fast-charge with maximum speed via USB-C (15W) or USB-A (12W). Charging speed varies between devices