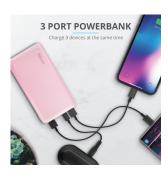

### **Key features**

- Ultra-thin and lightweight design fits in any pocket or bag
- Fast and smart: automatically delivers the maximum power for your devices
- Compatible with all phones and tablets, including Apple and Samsung
- Stay connected: recharge your phone up to 4x
- Up to 46 extra hours of phone battery or 12 extra hours on your tablet
- Charge 3 devices at once thanks to 2 USB-A ports and 1 USB-C port

#### Three Devices at Once

With 2 USB-A ports and 1 USB-C port you can charge virtually any device from any brand, including Apple and Samsung. You can also charge three devices simultaneously; plug in your phone, tablet and camera alike.