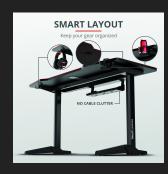

# **Clean Desk Policy**

A clean desk equals a clear mind. Keep your desk free from clutter by using the integrated cable management system so you won't be distracted. Keep your headphones nearby by placing them on the headphone holder and take a sip from your beverage from the cup holder as you look over your newly established empire.