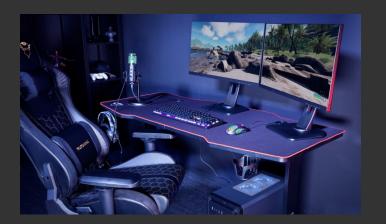

#### **XL Gaming Desk**

XL gaming desk with full-surface mouse pad

### **Key features**

- XL gaming desk (140x66cm) for ultimate gaming freedom
- Full-surface mouse pad for accurate and smooth control
- Surface texture optimised for all mouse sensitivity settings and sensors
- Cable management system to hold and guide your cables out of sight
- Optional headset and cup holder included
- Steel frame, high-quality desk top and height-adjustable feet

## Rise of the Imperius

Turn on you gaming PC, log into your favourite game and make a name for yourself. The Trust Imperius will be your solid foundation on which to build your online empire. A large surface of 140x66cm, an integrated cable management system and a full-surface mousepad; this gaming desk already laid the groundwork for you.

# **Room to Play**

In order to build your empire, you need plenty of room to play. The Trust Imperius XL-sized gaming desk is 140x66cm for more than enough freedom of movement; even if you use two monitors. And because the entire surface of this table is one big mousepad, don't worry about losing control. You've got a firm grip on all your commands.

# **Clean Desk Policy**

A clean desk equals a clear mind. Keep your desk free from clutter by using the integrated cable management system so you won't be distracted. Keep your headphones nearby by placing them on the headphone holder and take a sip from your beverage from the cup holder as you look over your newly established empire.