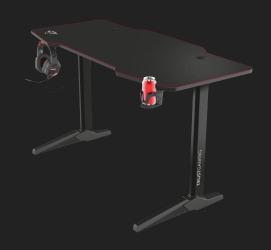

### **Key features**

- XL gaming desk (140x66cm) for ultimate gaming freedom
- Full-surface mouse pad for accurate and smooth control
- Surface texture optimised for all mouse sensitivity settings and sensors
- Cable management system to hold and guide your cables out of sight
- Optional headset and cup holder included
- Steel frame, high-quality desk top and height-adjustable feet

# **Steel Empire**

The Trust Imperius is built like a tank: with a solid, steel frame. The height-adjustable feet make this table suitable for anyone with big aspirations, and on top of that lays the high-quality desk top. A stable surface is rock-solid foundation for any gamer looking for victory.

# **Clean Desk Policy**

A clean desk equals a clear mind. Keep your desk free from clutter by using the integrated cable management system so you won't be distracted. Keep your headphones nearby by placing them on the headphone holder and take a sip from your beverage from the cup holder as you look over your newly established empire.