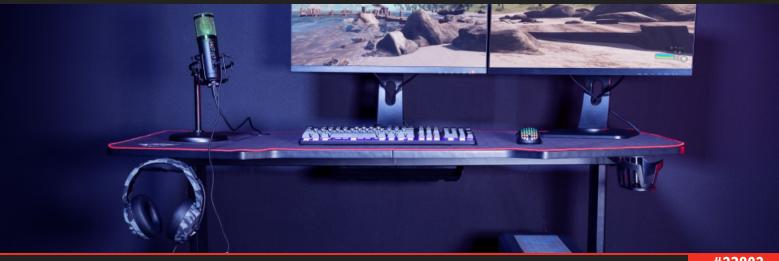

#### **XL Gaming Desk**

XL gaming desk with full-surface mouse pad

### **Key features**

- XL gaming desk (140x66cm) for ultimate gaming freedom
- Full-surface mouse pad for accurate and smooth control
- Surface texture optimised for all mouse sensitivity settings and sensors
- Cable management system to hold and guide your cables out of sight
- Optional headset and cup holder included
- Steel frame, high-quality desk top and height-adjustable feet

## Rise of the Imperius

Turn on you gaming PC, log into your favourite game and make a name for yourself. The Trust Imperius will be your solid foundation on which to build your online empire. A large surface of 140x66cm, an integrated cable management system and a full-surface mousepad; this gaming desk already laid the groundwork for you.

# **Room to Play**

In order to build your empire, you need plenty of room to play. The Trust Imperius XL-sized gaming desk is 140x66cm for more than enough freedom of movement; even if you use two monitors. And because the entire surface of this table is one big mousepad, don't worry about losing control. You've got a firm grip on all your commands.

# **Clean Desk Policy**

A clean desk equals a clear mind. Keep your desk free from clutter by using the integrated cable management system so you won't be distracted. Keep your headphones nearby by placing them on the headphone holder and take a sip from your beverage from the cup holder as you look over your newly established empire.