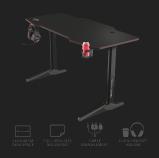

### **Key features**

- XL gaming desk (140x66cm) for ultimate gaming freedom
- Full-surface mouse pad for accurate and smooth control
- Surface texture optimised for all mouse sensitivity settings and sensors
- Cable management system to hold and guide your cables out of sight
- Optional headset and cup holder included
- Steel frame, high-quality desk top and height-adjustable feet

### What's in the box

- Desk
- Mouse pad
- Cup holder
- Cable tray
- Assembly materials
- User guide