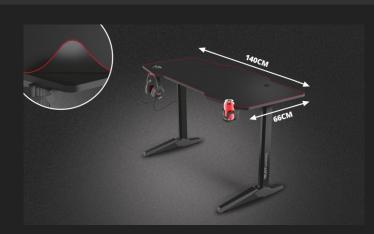

### **Key features**

- XL gaming desk (140x66cm) for ultimate gaming freedom
- Full-surface mouse pad for accurate and smooth control
- Surface texture optimised for all mouse sensitivity settings and sensors
- Cable management system to hold and guide your cables out of sight
- Optional headset and cup holder included
- Steel frame, high-quality desk top and height-adjustable feet

# **Room to Play**

In order to build your empire, you need plenty of room to play. The Trust Imperius XL-sized gaming desk is 140x66cm for more than enough freedom of movement; even if you use two monitors. And because the entire surface of this table is one big mousepad, don't worry about losing control. You've got a firm grip on all your commands.

# **Steel Empire**

The Trust Imperius is built like a tank: with a solid, steel frame. The height-adjustable feet make this table suitable for anyone with big aspirations, and on top of that lays the high-quality desk top. A stable surface is rock-solid foundation for any gamer looking for victory.