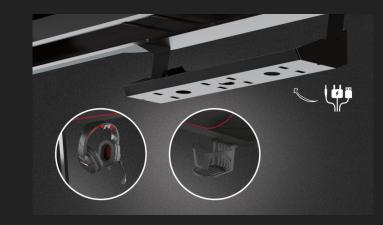

### **Key features**

- XL gaming desk (140x66cm) for ultimate gaming freedom
- Full-surface mouse pad for accurate and smooth control
- Surface texture optimised for all mouse sensitivity settings and sensors
- Cable management system to hold and guide your cables out of sight
- Optional headset and cup holder included
- Steel frame, high-quality desk top and height-adjustable feet

# **Clean Desk Policy**

A clean desk equals a clear mind. Keep your desk free from clutter by using the integrated cable management system so you won't be distracted. Keep your headphones nearby by placing them on the headphone holder and take a sip from your beverage from the cup holder as you look over your newly established empire.