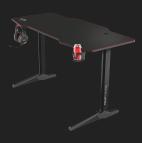

## Rise of the Imperius

Turn on you gaming PC, log into your favourite game and make a name for yourself. The Trust Imperius will be your solid foundation on which to build your online empire. A large surface of 140x66cm, an integrated cable management system and a full-surface mousepad; this gaming desk already laid the groundwork for you.

# **Clean Desk Policy**

A clean desk equals a clear mind. Keep your desk free from clutter by using the integrated cable management system so you won't be distracted. Keep your headphones nearby by placing them on the headphone holder and take a sip from your beverage from the cup holder as you look over your newly established empire.