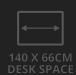

### **Key features**

- XL gaming desk (140x66cm) for ultimate gaming freedom
- Full-surface mouse pad for accurate and smooth control
- Surface texture optimised for all mouse sensitivity settings and sensors
- Cable management system to hold and guide your cables out of sight
- Optional headset and cup holder included
- Steel frame, high-quality desk top and height-adjustable feet

# **Room to Play**

In order to build your empire, you need plenty of room to play. The Trust Imperius XL-sized gaming desk is 140x66cm for more than enough freedom of movement; even if you use two monitors. And because the entire surface of this table is one big mousepad, don't worry about losing control. You've got a firm grip on all your commands.