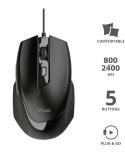

#### **Key features**

- Wired mouse with comfortable shape to work with ease
- Choose your favourite speed from 800/1200/1600/2400 DPI
- Easy setup: just plug in the USB connector and you're ready to go
- 2 thumb buttons: browser back & next
- Comfortable shape for a relaxed grip
- 160cm cable length

## **Quick and Precise**

The mouse has four DPI settings, ranging from 800 to 2400. With a quick button press, it will adjust the movement speed to match your personal preferences. From quick to precise: the mouse will be able to handle it.