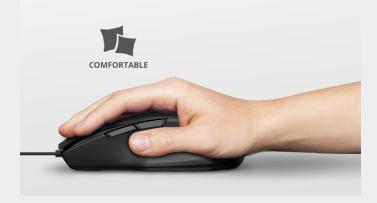

## **A Relaxed Grip**

The shape of the Voca mouse makes it comfortable to use, even during long sessions. From working to playing, it's there to make your computer experience as fluid as possible.