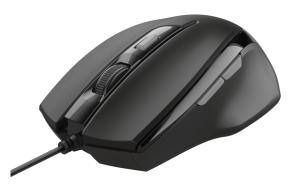

#### **Comfortable mouse**

Easy-to-use mouse with comfortable shape

## **A Relaxed Grip**

The shape of the Voca mouse makes it comfortable to use, even during long sessions. From working to playing, it's there to make your computer experience as fluid as possible.