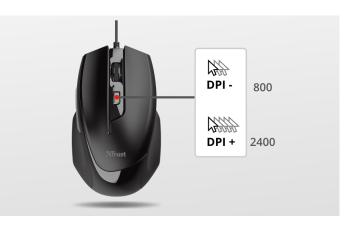

#### **Key features**

- Wired mouse with comfortable shape to work with ease
- Choose your favourite speed from 800/1200/1600/2400 DPI
- Easy setup: just plug in the USB connector and you're ready to go
- 2 thumb buttons: browser back & next
- Comfortable shape for a relaxed grip
- 160cm cable length

## **Quick and Precise**

The mouse has four DPI settings, ranging from 800 to 2400. With a quick button press, it will adjust the movement speed to match your personal preferences. From quick to precise: the mouse will be able to handle it.