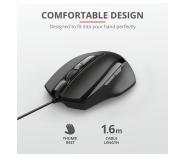

#### **Key features**

- Wired mouse with comfortable shape to work with ease
- Choose your favourite speed from 800/1200/1600/2400 DPI
- Easy setup: just plug in the USB connector and you're ready to go
- 2 thumb buttons: browser back & next
- Comfortable shape for a relaxed grip
- 160cm cable length

## **A Relaxed Grip**

The shape of the Voca mouse makes it comfortable to use, even during long sessions. From working to playing, it's there to make your computer experience as fluid as possible.