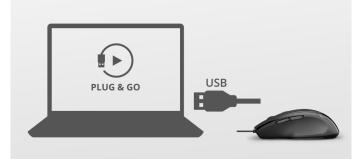

### **Plug in and Click**

You can start using the mouse right away: installing it is as easy as plugging in the USB connector and it's ready to use.

ltem number: 23650 URL: www.trust.com/23650 EAN Code: 8713439236507 High resolution images: www.trust.com/23650/materials