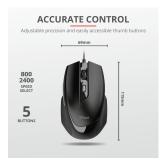

## **Quick and Precise**

The mouse has four DPI settings, ranging from 800 to 2400. With a quick button press, it will adjust the movement speed to match your personal preferences. From quick to precise: the mouse will be able to handle it.

# **Voca Comfort Mouse**

| GENERAL                           |                                             |                                  |                                      |
|-----------------------------------|---------------------------------------------|----------------------------------|--------------------------------------|
| Formfactor                        | Standard                                    | Ergonomic design                 | False                                |
| Height of main product<br>(in mm) | 115 mm                                      | Width of main product<br>(in mm) | 69 mm                                |
| Depth of main product<br>(in mm)  | 37 mm                                       | Total weight                     | 100 g                                |
| Weight of main unit               | 80 g                                        |                                  |                                      |
|                                   |                                             |                                  |                                      |
| Connection type                   | Wired                                       | Bluetooth                        | False                                |
| USB version                       | 2.0                                         | Connector type                   | USB                                  |
| Cable length main cable           | 160 cm                                      |                                  |                                      |
| GAMING                            |                                             |                                  |                                      |
| Designed for gaming               | False                                       |                                  |                                      |
| SENSOR                            |                                             |                                  |                                      |
| DPI                               | 800, 1200, 1600, 2400                       | DPI range                        | 800 - 2400 dpi                       |
| Max. DPI                          | 2.400 dpi                                   | DPI adjustable                   | True                                 |
| Sensor technology                 | Optical                                     |                                  |                                      |
| LIGHTING                          |                                             |                                  |                                      |
| Lights                            | False                                       |                                  |                                      |
| INPUT                             |                                             |                                  |                                      |
| Power source                      | USB                                         |                                  |                                      |
| CONTROL                           |                                             |                                  |                                      |
| Left-right handed use             | Right-handed                                | Scroll wheel                     | True                                 |
| Trackball                         | False                                       | Horizontal scrolling             | False                                |
| Controls                          | Backward, dpi, forward, left,<br>mid, right | Number of buttons                | 6                                    |
| DPI button                        | True                                        | Programmable buttons             | False                                |
| Adjustable weight                 | False                                       | Suitable surface                 | Non-reflective flat surface          |
| FEATURES                          |                                             |                                  |                                      |
| Silent click                      | False                                       | Gliding pads                     | Teflon                               |
| Software                          | False                                       |                                  |                                      |
| COMPATIBILITY                     |                                             |                                  |                                      |
| Compatible Device Types           | s Laptop, pc                                | Compatible Software<br>Platforms | Chrome OS, Linux, Mac OS,<br>Windows |
|                                   |                                             |                                  |                                      |