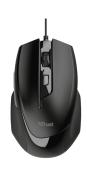

#### **Key features**

- Wired mouse with comfortable shape to work with ease
- Choose your favourite speed from 800/1200/1600/2400 DPI
- Easy setup: just plug in the USB connector and you're ready to go
- 2 thumb buttons: browser back & next
- Comfortable shape for a relaxed grip
- 160cm cable length

### **Comfort and Customization**

With a comfortable design and four different speed settings, the Trust Voca Comfortable Mouse combines ease of use with customization. Thanks to a simple plug-and-play installation, the mouse will be up and running right away.