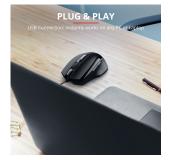

#### **Key features**

- Wired mouse with comfortable shape to work with ease
- Choose your favourite speed from 800/1200/1600/2400 DPI
- Easy setup: just plug in the USB connector and you're ready to go
- 2 thumb buttons: browser back & next
- Comfortable shape for a relaxed grip
- 160cm cable length

### **Plug in and Click**

You can start using the mouse right away: installing it is as easy as plugging in the USB connector and it's ready to use.

ltem number: 23650 URL: www.trust.com/23650 EAN Code: 8713439236507 High resolution images: www.trust.com/23650/materials