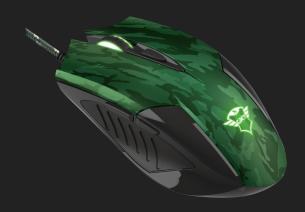

# **Key features**

- High precision 3200 dpi sensor for accurate tracking
- LED illumination with 4 colour breathing effect
- 6 Responsive buttons
- Speed select button (800-1200-2400-3200 dpi)
- Ambidextrous Form Factor with textured sides for enhanced grip
- Including mouse pad (220x300mm) with optimized surface and non-slip rubber base