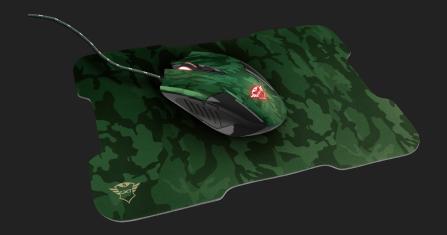

## Camo gaming mouse and mouse pad

Accurate LED illuminated gaming mouse and mouse pad, in camouflage design

# **Key features**

- High precision 3200 dpi sensor for accurate tracking
- LED illumination with 4 colour breathing effect
- 6 Responsive buttons
- Speed select button (800-1200-2400-3200 dpi)
- Ambidextrous Form Factor with textured sides for enhanced grip
- Including mouse pad (220x300mm) with optimized surface and non-slip rubber base