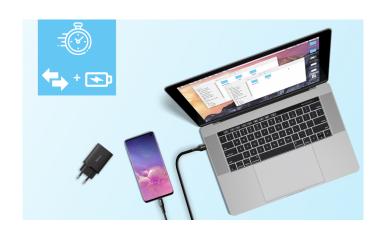

## **Charge and Sync**

The Trust Ndura USB To USB-C Cable is the perfect accessory for the office or at home. It enables you to simply connect a device with a USB-C port, such as your phone or camera to your computer, laptop or other device with a USB port. So you can start charging or transferring data straight away.

## **Fast Connection**

Fast charging and quick data transfers are Ndura's speciality. You will have your USB-C device back up to full power in no time\*. Or swiftly transfer data such as documents, videos and photos. \*Supports fast-charging with up to 3A power