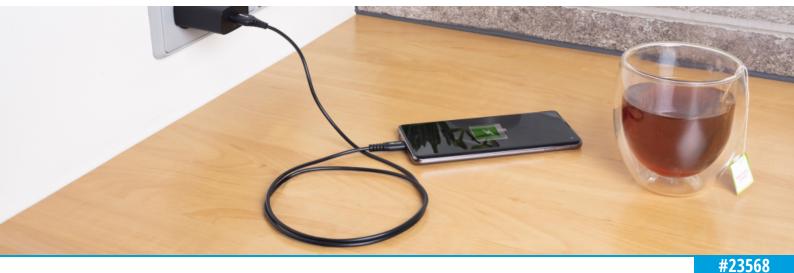

## **Charge and Sync**

The Trust Ndura USB To USB-C Cable is the perfect accessory for the office or at home. It enables you to simply connect a device with a USB-C port, such as your phone or camera to your computer, laptop or other device with a USB port. So you can start charging or transferring data straight away.

## **Fast Connection**

Fast charging and quick data transfers are Ndura's speciality. You will have your USB-C device back up to full power in no time\*. Or swiftly transfer data such as documents, videos and photos. \*Supports fast-charging with up to 3A power