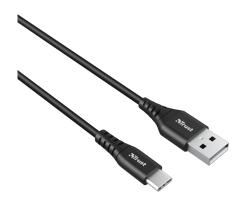

#### **USB To USB-C Cable 1m**

USB to USB-C 1m charge and sync cable

#### What's in the box

• USB to USB-C cable