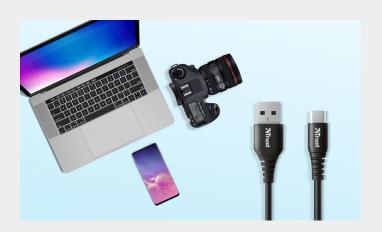

## **System requirements**

- Computer or charger with USB-A port
- Accessory or device with USB-C port

## **Perfectly Compatible**

The Trust Ndura USB To USB-C Cable provides seamless compatibility and a steady connection between the USB connector and any device with a USB-C port.