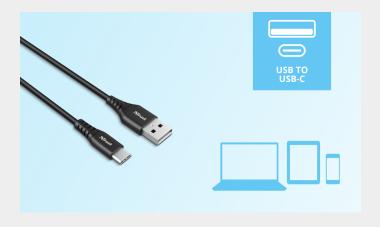

## **System requirements**

- Computer or charger with USB-A port
- Accessory or device with USB-C port

## **Perfectly Compatible**

The Trust Ndura USB To USB-C Cable provides seamless compatibility and a steady connection between the USB connector and any device with a USB-C port.