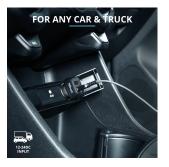

#### System requirements

- 12-24V DC car power or cigarette lighter socket
- USB cable supplied with your device