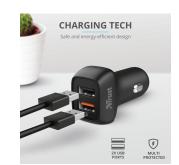

#### **Key features**

- Ultra-fast car charger with 2 USB ports
- Charges phones to 50% in 30 minutes
- Charge two devices at once (with combined 30W power)
- · Delivers the maximum power for your devices
- Compatible with all tablets and phones, including Apple and Samsung

#### What's in the box

• Car charger

#### System requirements

- 12-24V DC car power or cigarette lighter socket
- USB cable supplied with your device