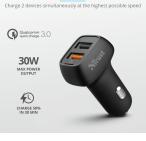

#### **Dual Ultra-Fast Car Charger USB**

Ultra-fast Car charger with two USB ports, to charge two devices simultaneously at the highest possible speed

#### **Key features**

- Ultra-fast car charger with 2 USB ports
- Charges phones to 50% in 30 minutes
- Charge two devices at once (with combined 30W power)
- · Delivers the maximum power for your devices
- Compatible with all tablets and phones, including Apple and Samsung

### Charge on the Road

With two USB ports, the Trust Qmax Ultra-Fast Car Charger is a powerful multitasker on the road. It will deliver maximum power to your devices: in just 30 minutes, your phone battery will be back to 50%.\* And thanks to the two ports, it's possible to charge two devices at the same time.\* Charging speed varies between devices