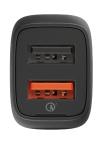

#### **Dual Ultra-Fast Car Charger USB**

Ultra-fast Car charger with two USB ports, to charge two devices simultaneously at the highest possible speed

#### **Key features**

- Ultra-fast car charger with 2 USB ports
- Charges phones to 50% in 30 minutes
- Charge two devices at once (with combined 30W power)
- · Delivers the maximum power for your devices
- Compatible with all tablets and phones, including Apple and Samsung

### Charge on the Road

With two USB ports, the Trust Qmax Ultra-Fast Car Charger is a powerful multitasker on the road. It will deliver maximum power to your devices: in just 30 minutes, your phone battery will be back to 50%.\* And thanks to the two ports, it's possible to charge two devices at the same time.\* Charging speed varies between devices

### Compatible

The charger is compatible with any USB-powered phone. From Apple to Samsung, the Qmax is a quick and reliable source of energy. You can also use it to charge tablets and other USB powered devices.