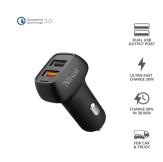

#### **Dual Ultra-Fast Car Charger USB**

Ultra-fast Car charger with two USB ports, to charge two devices simultaneously at the highest possible speed

#### **Key features**

- Ultra-fast car charger with 2 USB ports
- Charges phones to 50% in 30 minutes
- Charge two devices at once (with combined 30W power)
- · Delivers the maximum power for your devices
- Compatible with all tablets and phones, including Apple and Samsung

### Charge on the Road

With two USB ports, the Trust Qmax Ultra-Fast Car Charger is a powerful multitasker on the road. It will deliver maximum power to your devices: in just 30 minutes, your phone battery will be back to 50%.\* And thanks to the two ports, it's possible to charge two devices at the same time.\* Charging speed varies between devices