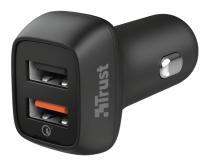

#### **Dual Ultra-Fast Car Charger USB**

Ultra-fast Car charger with two USB ports, to charge two devices simultaneously at the highest possible speed

#### **Key features**

- Ultra-fast car charger with 2 USB ports
- Charges phones to 50% in 30 minutes
- Charge two devices at once (with combined 30W power)
- · Delivers the maximum power for your devices
- Compatible with all tablets and phones, including Apple and Samsung