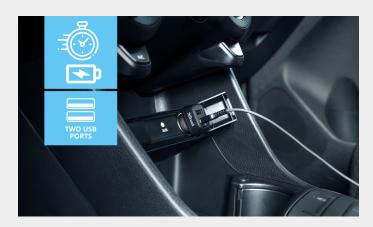

### Charge on the Road

With two USB ports, the Trust Qmax Ultra-Fast Car Charger is a powerful multitasker on the road. It will deliver maximum power to your devices: in just 30 minutes, your phone battery will be back to 50%.\* And thanks to the two ports, it's possible to charge two devices at the same time.\* Charging speed varies between devices

### Compatible

The charger is compatible with any USB-powered phone. From Apple to Samsung, the Qmax is a quick and reliable source of energy. You can also use it to charge tablets and other USB powered devices.