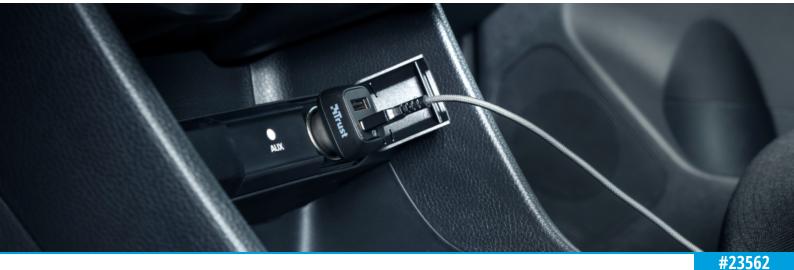

### Charge on the Road

With two USB ports, the Trust Qmax Ultra-Fast Car Charger is a powerful multitasker on the road. It will deliver maximum power to your devices: in just 30 minutes, your phone battery will be back to 50%.\* And thanks to the two ports, it's possible to charge two devices at the same time.\* Charging speed varies between devices

### Compatible

The charger is compatible with any USB-powered phone. From Apple to Samsung, the Qmax is a quick and reliable source of energy. You can also use it to charge tablets and other USB powered devices.