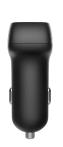

#### **Dual Ultra-Fast Car Charger USB**

Ultra-fast Car charger with two USB ports, to charge two devices simultaneously at the highest possible speed

#### **Key features**

- Ultra-fast car charger with 2 USB ports
- Charges phones to 50% in 30 minutes
- Charge two devices at once (with combined 30W power)
- · Delivers the maximum power for your devices
- Compatible with all tablets and phones, including Apple and Samsung

### Charge on the Road

With two USB ports, the Trust Qmax Ultra-Fast Car Charger is a powerful multitasker on the road. It will deliver maximum power to your devices: in just 30 minutes, your phone battery will be back to 50%.\* And thanks to the two ports, it's possible to charge two devices at the same time.\* Charging speed varies between devices

### Compatible

The charger is compatible with any USB-powered phone. From Apple to Samsung, the Qmax is a quick and reliable source of energy. You can also use it to charge tablets and other USB powered devices.