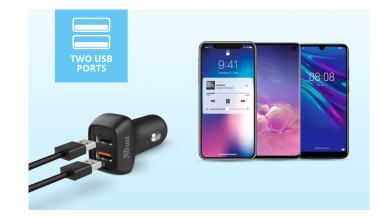

#### **Key features**

- Ultra-fast car charger with 2 USB ports
- Charges phones to 50% in 30 minutes
- Charge two devices at once (with combined 30W power)
- · Delivers the maximum power for your devices
- Compatible with all tablets and phones, including Apple and Samsung

### Charge on the Road

With two USB ports, the Trust Qmax Ultra-Fast Car Charger is a powerful multitasker on the road. It will deliver maximum power to your devices: in just 30 minutes, your phone battery will be back to 50%.\* And thanks to the two ports, it's possible to charge two devices at the same time.\* Charging speed varies between devices

### Compatible

The charger is compatible with any USB-powered phone. From Apple to Samsung, the Qmax is a quick and reliable source of energy. You can also use it to charge tablets and other USB powered devices.