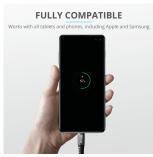

#### **Key features**

- Ultra-fast car charger with 2 USB ports
- Charges phones to 50% in 30 minutes
- Charge two devices at once (with combined 30W power)
- · Delivers the maximum power for your devices
- Compatible with all tablets and phones, including Apple and Samsung

### Compatible

The charger is compatible with any USB-powered phone. From Apple to Samsung, the Qmax is a quick and reliable source of energy. You can also use it to charge tablets and other USB powered devices.