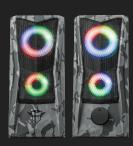

## **Command Your RGB Lights**

Its sturdy looks are amplified by a mesmerising lightshow. Solid colours and breathing RGB that smoothly flows from one colour to the other; choose your favourite setting and simply turn off the lights via touch control on top of the speaker.