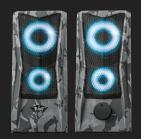

## **Command Your RGB Lights**

Its sturdy looks are amplified by a mesmerising lightshow. Solid colours and breathing RGB that smoothly flows from one colour to the other; choose your favourite setting and simply turn off the lights via touch control on top of the speaker.