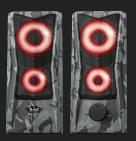

## **Command Your RGB Lights**

Its sturdy looks are amplified by a mesmerising lightshow. Solid colours and breathing RGB that smoothly flows from one colour to the other; choose your favourite setting and simply turn off the lights via touch control on top of the speaker.