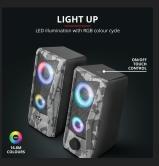

#### **Key features**

- 12W peak power (6 Watt RMS)
- RGB colour cycle illumination with on/off touch control
- Easy-to-reach volume control at the front
- Metal grille for extra protection
- USB powered: no wall power needed
- Works with every PC/laptop

## **Command Your RGB Lights**

Its sturdy looks are amplified by a mesmerising lightshow. Solid colours and breathing RGB that smoothly flows from one colour to the other; choose your favourite setting and simply turn off the lights via touch control on top of the speaker.