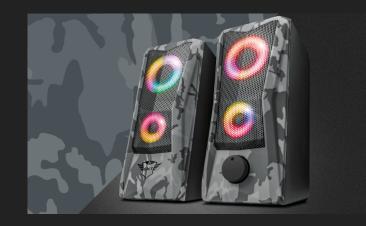

### **Go Bold and Compact**

Coming in a compact design, the GXT 606 Javv RGB-Illuminated 2.0 Speaker Set boasts an adventurous camo look and colourful RGB lights that will get you in the mood for winning. Enjoy your computer audio in stereo without having to wear a headset. Easy does it: just plug the USB and aux cable into your laptop and you're ready to go.

## Get Adventurous with Camo Design

Add some adventure to your desk setup with Javv. With its grey-toned design in classic camouflage print, this speaker set is bound to put the courage in your gaming session or the kick in your workflow. The metal grille on the front of both speakers adds a touch of toughness – both in looks and durability.

## **Command Your RGB Lights**

Its sturdy looks are amplified by a mesmerising lightshow. Solid colours and breathing RGB that smoothly flows from one colour to the other; choose your favourite setting and simply turn off the lights via touch control on top of the speaker.