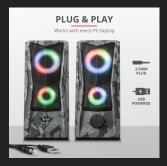

#### System requirements

- 3.5 mm audio connection
- USB port (for power)

### **Go Bold and Compact**

Coming in a compact design, the GXT 606 Javv RGB-Illuminated 2.0 Speaker Set boasts an adventurous camo look and colourful RGB lights that will get you in the mood for winning. Enjoy your computer audio in stereo without having to wear a headset. Easy does it: just plug the USB and aux cable into your laptop and you're ready to go.