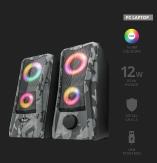

#### **RGB-Illuminated 2.0 Speaker Set**

Compact speaker set with bold design and RGB LED illumination

#### **Key features**

- 12W peak power (6 Watt RMS)
- RGB colour cycle illumination with on/off touch control
- Easy-to-reach volume control at the front
- Metal grille for extra protection
- USB powered: no wall power needed
- Works with every PC/laptop

### **Go Bold and Compact**

Coming in a compact design, the GXT 606 Javv RGB-Illuminated 2.0 Speaker Set boasts an adventurous camo look and colourful RGB lights that will get you in the mood for winning. Enjoy your computer audio in stereo without having to wear a headset. Easy does it: just plug the USB and aux cable into your laptop and you're ready to go.

## **Command Your RGB Lights**

Its sturdy looks are amplified by a mesmerising lightshow. Solid colours and breathing RGB that smoothly flows from one colour to the other; choose your favourite setting and simply turn off the lights via touch control on top of the speaker.