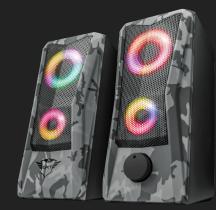

### **Go Bold and Compact**

Coming in a compact design, the GXT 606 Javv RGB-Illuminated 2.0 Speaker Set boasts an adventurous camo look and colourful RGB lights that will get you in the mood for winning. Enjoy your computer audio in stereo without having to wear a headset. Easy does it: just plug the USB and aux cable into your laptop and you're ready to go.

## Get Adventurous with Camo Design

Add some adventure to your desk setup with Javv. With its grey-toned design in classic camouflage print, this speaker set is bound to put the courage in your gaming session or the kick in your workflow. The metal grille on the front of both speakers adds a touch of toughness – both in looks and durability.