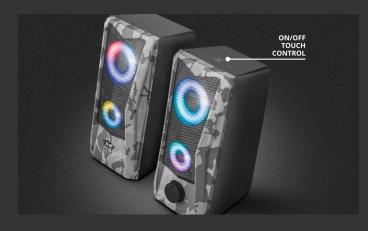

## **Command Your RGB Lights**

Its sturdy looks are amplified by a mesmerising lightshow. Solid colours and breathing RGB that smoothly flows from one colour to the other; choose your favourite setting and simply turn off the lights via touch control on top of the speaker.