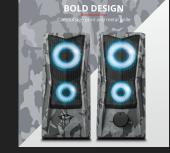

## Get Adventurous with Camo Design

Add some adventure to your desk setup with Javv. With its grey-toned design in classic camouflage print, this speaker set is bound to put the courage in your gaming session or the kick in your workflow. The metal grille on the front of both speakers adds a touch of toughness – both in looks and durability.

## **Command Your RGB Lights**

Its sturdy looks are amplified by a mesmerising lightshow. Solid colours and breathing RGB that smoothly flows from one colour to the other; choose your favourite setting and simply turn off the lights via touch control on top of the speaker.