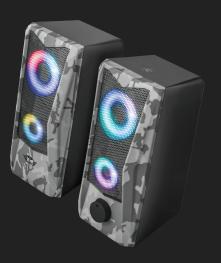

## Get Adventurous with Camo Design

Add some adventure to your desk setup with Javv. With its grey-toned design in classic camouflage print, this speaker set is bound to put the courage in your gaming session or the kick in your workflow. The metal grille on the front of both speakers adds a touch of toughness – both in looks and durability.

## **Command Your RGB Lights**

Its sturdy looks are amplified by a mesmerising lightshow. Solid colours and breathing RGB that smoothly flows from one colour to the other; choose your favourite setting and simply turn off the lights via touch control on top of the speaker.