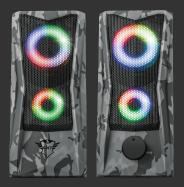

## Get Adventurous with Camo Design

Add some adventure to your desk setup with Javv. With its grey-toned design in classic camouflage print, this speaker set is bound to put the courage in your gaming session or the kick in your workflow. The metal grille on the front of both speakers adds a touch of toughness – both in looks and durability.

## **Command Your RGB Lights**

Its sturdy looks are amplified by a mesmerising lightshow. Solid colours and breathing RGB that smoothly flows from one colour to the other; choose your favourite setting and simply turn off the lights via touch control on top of the speaker.