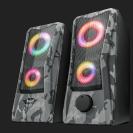

### **Go Bold and Compact**

Coming in a compact design, the GXT 606 Javv RGB-Illuminated 2.0 Speaker Set boasts an adventurous camo look and colourful RGB lights that will get you in the mood for winning. Enjoy your computer audio in stereo without having to wear a headset. Easy does it: just plug the USB and aux cable into your laptop and you're ready to go.

## Get Adventurous with Camo Design

Add some adventure to your desk setup with Javv. With its grey-toned design in classic camouflage print, this speaker set is bound to put the courage in your gaming session or the kick in your workflow. The metal grille on the front of both speakers adds a touch of toughness – both in looks and durability.

## **Command Your RGB Lights**

Its sturdy looks are amplified by a mesmerising lightshow. Solid colours and breathing RGB that smoothly flows from one colour to the other; choose your favourite setting and simply turn off the lights via touch control on top of the speaker.