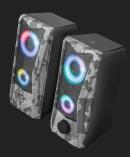

### **Go Bold and Compact**

Coming in a compact design, the GXT 606 Javv RGB-Illuminated 2.0 Speaker Set boasts an adventurous camo look and colourful RGB lights that will get you in the mood for winning. Enjoy your computer audio in stereo without having to wear a headset. Easy does it: just plug the USB and aux cable into your laptop and you're ready to go.

## Get Adventurous with Camo Design

Add some adventure to your desk setup with Javv. With its grey-toned design in classic camouflage print, this speaker set is bound to put the courage in your gaming session or the kick in your workflow. The metal grille on the front of both speakers adds a touch of toughness – both in looks and durability.

## **Command Your RGB Lights**

Its sturdy looks are amplified by a mesmerising lightshow. Solid colours and breathing RGB that smoothly flows from one colour to the other; choose your favourite setting and simply turn off the lights via touch control on top of the speaker.