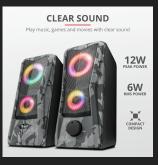

#### **Key features**

- 12W peak power (6 Watt RMS)
- RGB colour cycle illumination with on/off touch control
- Easy-to-reach volume control at the front
- Metal grille for extra protection
- USB powered: no wall power needed
- Works with every PC/laptop

### **Go Bold and Compact**

Coming in a compact design, the GXT 606 Javv RGB-Illuminated 2.0 Speaker Set boasts an adventurous camo look and colourful RGB lights that will get you in the mood for winning. Enjoy your computer audio in stereo without having to wear a headset. Easy does it: just plug the USB and aux cable into your laptop and you're ready to go.