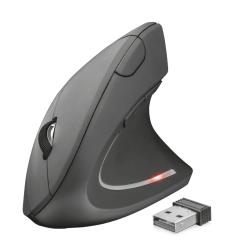

## Wireless vertical ergonomic mouse

Wireless mouse with ergonomic vertical design to reduce arm and wrist strain

## **Key features**

- Work comfortably for long periods of time, while preventing arm and wrist complains
- Comfortable thumb rest and rubber coating for perfect grip
- Speed select button (800/1200/1600 DPI)
- Storable USB micro-receiver
- 2 thumb buttons: Browser back & next
- On-off switch