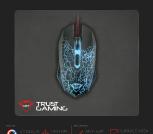

## **Gaming mouse & mouse pad**

Accurate 2400 dpi gaming mouse and mouse pad with textured weave surface for optimal accuracy and smooth control

## **Key features**

- Fully illuminated top
- Speed select button (800-2400 dpi)
- 6 responsive buttons
- Rubberized top cover for a firm grip
- Ambidextrous form factor
- 245x210 mm surface design