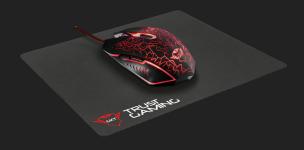

## **Gaming mouse & mouse pad**

Accurate 2400 dpi gaming mouse and mouse pad with textured weave surface for optimal accuracy and smooth control

## **Key features**

- Fully illuminated top
- Speed select button (800-2400 dpi)
- 6 responsive buttons
- Rubberized top cover for a firm grip
- Ambidextrous form factor
- 245x210 mm surface design