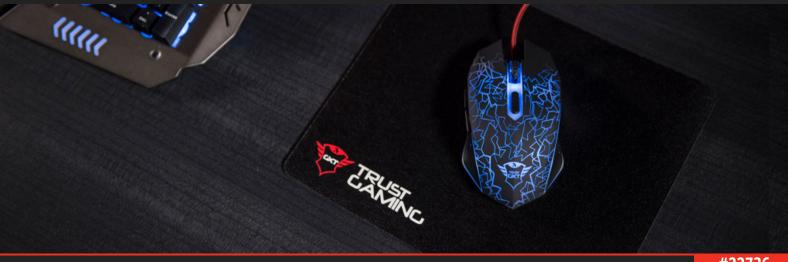

## **Gaming mouse & mouse pad**

Accurate 2400 dpi gaming mouse and mouse pad with textured weave surface for optimal accuracy and smooth control

## **Key features**

- Fully illuminated top
- Speed select button (800-2400 dpi)
- 6 responsive buttons
- Rubberized top cover for a firm grip
- Ambidextrous form factor
- 245x210 mm surface design