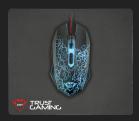

## **Gaming mouse & mouse pad**

Accurate 2400 dpi gaming mouse and mouse pad with textured weave surface for optimal accuracy and smooth control

## **Key features**

- Fully illuminated top
- Speed select button (800-2400 dpi)
- 6 responsive buttons
- Rubberized top cover for a firm grip
- Ambidextrous form factor
- 245x210 mm surface design