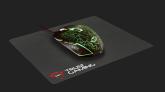

## **Gaming mouse & mouse pad**

Accurate 2400 dpi gaming mouse and mouse pad with textured weave surface for optimal accuracy and smooth control

## **Key features**

- Fully illuminated top
- Speed select button (800-2400 dpi)
- 6 responsive buttons
- Rubberized top cover for a firm grip
- Ambidextrous form factor
- 245x210 mm surface design