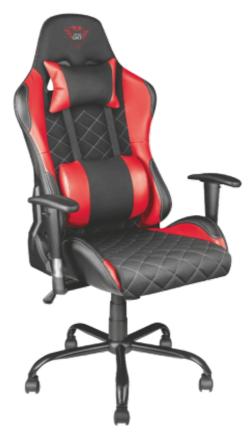

Ergonomic adjustable gaming chair designed for hours of comfortable gaming sessions

## Key features

- ✓ Full 360° rotatable
- ✓Adjustable in height, inwards and outwards rotatable armrests
- ✓ Class 4 gas lift for height adjustability
- ✓90° adjustable backrest
- ✓Tilting seat with locking possibilities.
- ✓Including removable and adjustable lumbar and neck cushion
- ✓Strong and robust metal base frame
- ✓ Durable, double wheels that roll smoothly