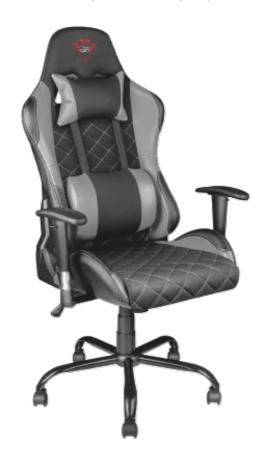

## GXT 707R Resto Gaming Chair - grey

Ergonomic adjustable gaming chair designed for hours of comfortable gaming sessions

## Key features

- ✔Full 360° rotatable
- ✔Adjustable in height, inwards and outwards rotatable armrests
- ✓ Class 4 gas lift for height adjustability
- √90° adjustable backrest
- ✓ Tilting seat with locking possibilities.
- ✓Including removable and adjustable lumbar and neck cushion
- ✓ Strong and robust metal base frame
- ✓ Durable, double wheels that roll smoothly