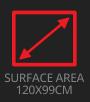

#### **Key features**

- Avoid scratching floors, damaging carpets or stains from spilled drinks
- Flexible use on carpets and hard floor surfaces
- Hard, wear-resistant surface to move your chair smoothly
- Durable, long lasting material
- For use with any gaming- or office chair
- Size: 99 x 120 cm (1.20 m2)

### Room to play

Your Trust GXT gaming gear lets you fully emerge in your game and transports you to other worlds. But how about the world you leave behind? With the GXT 715 Chair mat, you don't have to worry about damaging the floor or staining the carpet when you're playing at full power. You can avoid everyday wear and tear of your floor caused by moving around and prevent stains on your carpet from spilt drinks. The size of 99 x 120 cm (1.20 m2) makes sure it fits easily under most desks and gives you ample room to play! Its durable, long-lasting material allows you to use this chair mat <u>on hard as well</u> as low-pile carpeted surfaces.