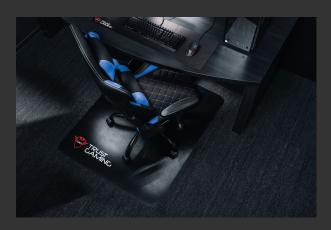

### Room to play

Your Trust GXT gaming gear lets you fully emerge in your game and transports you to other worlds. But how about the world you leave behind? With the GXT 715 Chair mat, you don't have to worry about damaging the floor or staining the carpet when you're playing at full power. You can avoid everyday wear and tear of your floor caused by moving around and prevent stains on your carpet from spilt drinks. The size of 99 x 120 cm (1.20 m2) makes sure it fits easily under most desks and gives you ample room to play! Its durable, long-lasting material allows you to use this chair mat <u>on hard as well</u> as low-pile carpeted surfaces.

### Move in the right direction

Apart from protecting your floor, this gaming mat allows you to roll your game smoothly with any type of chair because of its hard, wear-resistant surface. Whether playing on a gaming chair or a classic office chair, this mat complements any gaming set-up!