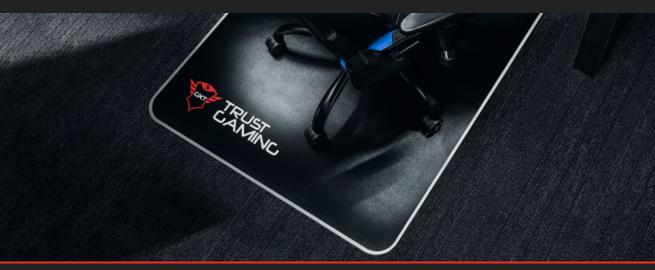

### Room to play

Your Trust GXT gaming gear lets you fully emerge in your game and transports you to other worlds. But how about the world you leave behind? With the GXT 715 Chair mat, you don't have to worry about damaging the floor or staining the carpet when you're playing at full power. You can avoid everyday wear and tear of your floor caused by moving around and prevent stains on your carpet from spilt drinks. The size of 99 x 120 cm (1.20 m2) makes sure it fits easily under most desks and gives you ample room to play! Its durable, long-lasting material allows you to use this chair mat <u>on hard as well</u> as low-pile carpeted surfaces.

### Move in the right direction

Apart from protecting your floor, this gaming mat allows you to roll your game smoothly with any type of chair because of its hard, wear-resistant surface. Whether playing on a gaming chair or a classic office chair, this mat complements any gaming set-up!