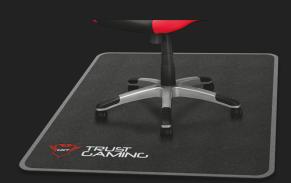

#### **Chair mat**

Chair mat that protects your floor or carpet from wear and tear

#### **Key features**

- Avoid scratching floors, damaging carpets or stains from spilled drinks
- Flexible use on carpets and hard floor surfaces
- Hard, wear-resistant surface to move your chair smoothly
- Durable, long lasting material
- For use with any gaming- or office chair
- Size: 99 x 120 cm (1.20 m2)

### Room to play

Your Trust GXT gaming gear lets you fully emerge in your game and transports you to other worlds. But how about the world you leave behind? With the GXT 715 Chair mat, you don't have to worry about damaging the floor or staining the carpet when you're playing at full power. You can avoid everyday wear and tear of your floor caused by moving around and prevent stains on your carpet from spilt drinks. The size of 99 x 120 cm (1.20 m2) makes sure it fits easily under most desks and gives you ample room to play! Its durable, long-lasting material allows you to use this chair mat <u>on hard as well</u> as low-pile carpeted surfaces.

### Move in the right direction

Apart from protecting your floor, this gaming mat allows you to roll your game smoothly with any type of chair because of its hard, wear-resistant surface. Whether playing on a gaming chair or a classic office chair, this mat complements any gaming set-up!