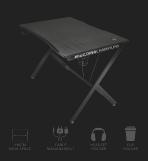

### **Key features**

- Gaming desk with high-end PU top coating
- Ergonomic, angled front edge for comfortable wrist and forearm positioning
- 115cm desk width with fine textured surface, easily fits 2 monitors
- Steel frame, high-quality 18mm MDF desk top and height-adjustable feet
- Cable management system to hide and bundle your cables
- · Optional headset and cup holder included

### What's in the box

- Desk top
- Desk frame parts
- Cup holder
- Headset holder
- 2 cable guides
- 2 sets of stickers
- Assembly materials
- User guide
- · Gaming sticker

## Easy does it

The gaming desk is easy to set up so you can start gaming in no-time. The steel frame can even be customized with the two included stickers. Choose the solid red or jungle camo to create a unique gaming set-up! The cable management system makes sure your desk won't be cluttered with cables for that ultimate sleek gaming look.