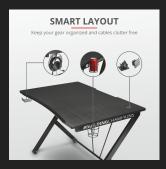

### **Key features**

- Gaming desk with high-end PU top coating
- Ergonomic, angled front edge for comfortable wrist and forearm positioning
- 115cm desk width with fine textured surface, easily fits 2 monitors
- Steel frame, high-quality 18mm MDF desk top and height-adjustable feet
- Cable management system to hide and bundle your cables
- · Optional headset and cup holder included

## Easy does it

The gaming desk is easy to set up so you can start gaming in no-time. The steel frame can even be customized with the two included stickers. Choose the solid red or jungle camo to create a unique gaming set-up! The cable management system makes sure your desk won't be cluttered with cables for that ultimate sleek gaming look.