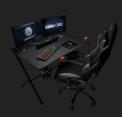

### Strong and robust gaming desk

Let your PC and peripherals take centre stage with the Trust GXT 711 Dominus Gaming Desk. Seated at this desk, you'll have a maximized performance surface with features that all gamers will appreciate. Create the best gaming desk setup with the Dominus.

### Frame of steel

The steel frame with high-quality 18mm MDF desk top comes with in height adjustable feet for perfect ergonomic seating. The rounded front edge makes sure you can optimally place your wrists and forearms on the desk for endless comfort. And your comfort doesn't stop there, the desk includes an optional headset and cupholder, for a clean and organized desk at all times. Settle in for those long gaming session – you are surrounded with everything you need.