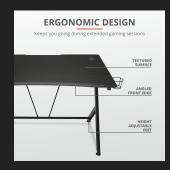

### **Key features**

- Gaming desk with high-end PU top coating
- Ergonomic, angled front edge for comfortable wrist and forearm positioning
- 115cm desk width with fine textured surface, easily fits 2 monitors
- Steel frame, high-quality 18mm MDF desk top and height-adjustable feet
- Cable management system to hide and bundle your cables
- · Optional headset and cup holder included

### On the surface

The Dominus has a high-end PU top coating. The finely textured surface allows for optimal workings of your mouse: every small movement is perfectly translated onto your screen. Also the 116cm desk easily fits two monitors so you can game full screen and look up gaming strategies or keep an eye on your chats on the other screen.

### Frame of steel

The steel frame with high-quality 18mm MDF desk top comes with in height adjustable feet for perfect ergonomic seating. The rounded front edge makes sure you can optimally place your wrists and forearms on the desk for endless comfort. And your comfort doesn't stop there, the desk includes an optional headset and cupholder, for a clean and organized desk at all times. Settle in for those long gaming session – you are surrounded with everything you need.