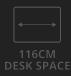

### On the surface

The Dominus has a high-end PU top coating. The finely textured surface allows for optimal workings of your mouse: every small movement is perfectly translated onto your screen. Also the 116cm desk easily fits two monitors so you can game full screen and look up gaming strategies or keep an eye on your chats on the other screen.