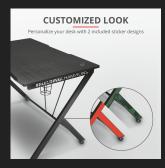

### What's in the box

- Desk top
- Desk frame parts
- Cup holder
- Headset holder
- 2 cable guides
- 2 sets of stickers
- Assembly materials
- User guide
- · Gaming sticker

## Easy does it

The gaming desk is easy to set up so you can start gaming in no-time. The steel frame can even be customized with the two included stickers. Choose the solid red or jungle camo to create a unique gaming set-up! The cable management system makes sure your desk won't be cluttered with cables for that ultimate sleek gaming look.