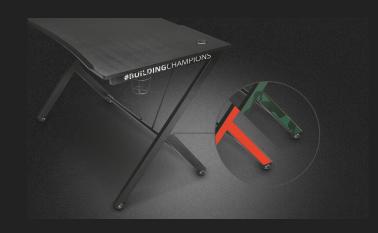

# #BUILDINGCHAMPIONS

## Easy does it

The gaming desk is easy to set up so you can start gaming in no-time. The steel frame can even be customized with the two included stickers. Choose the solid red or jungle camo to create a unique gaming set-up! The cable management system makes sure your desk won't be cluttered with cables for that ultimate sleek gaming look.