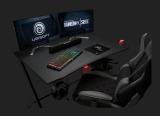

### Strong and robust gaming desk

Let your PC and peripherals take centre stage with the Trust GXT 711 Dominus Gaming Desk. Seated at this desk, you'll have a maximized performance surface with features that all gamers will appreciate. Create the best gaming desk setup with the Dominus.

### On the surface

The Dominus has a high-end PU top coating. The finely textured surface allows for optimal workings of your mouse: every small movement is perfectly translated onto your screen. Also the 116cm desk easily fits two monitors so you can game full screen and look up gaming strategies or keep an eye on your chats on the other screen.