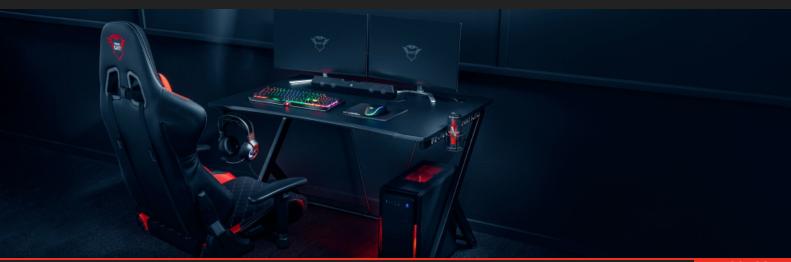

### Strong and robust gaming desk

Let your PC and peripherals take centre stage with the Trust GXT 711 Dominus Gaming Desk. Seated at this desk, you'll have a maximized performance surface with features that all gamers will appreciate. Create the best gaming desk setup with the Dominus.

### On the surface

The Dominus has a high-end PU top coating. The finely textured surface allows for optimal workings of your mouse: every small movement is perfectly translated onto your screen. Also the 116cm desk easily fits two monitors so you can game full screen and look up gaming strategies or keep an eye on your chats on the other screen.

### Frame of steel

The steel frame with high-quality 18mm MDF desk top comes with in height adjustable feet for perfect ergonomic seating. The rounded front edge makes sure you can optimally place your wrists and forearms on the desk for endless comfort. And your comfort doesn't stop there, the desk includes an optional headset and cupholder, for a clean and organized desk at all times. Settle in for those long gaming session – you are surrounded with everything you need.

## Easy does it

The gaming desk is easy to set up so you can start gaming in no-time. The steel frame can even be customized with the two included stickers. Choose the solid red or jungle camo to create a unique gaming set-up! The cable management system makes sure your desk won't be cluttered with cables for that ultimate sleek gaming look.