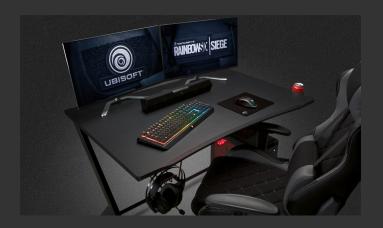

### Strong and robust gaming desk

Let your PC and peripherals take centre stage with the Trust GXT 711 Dominus Gaming Desk. Seated at this desk, you'll have a maximized performance surface with features that all gamers will appreciate. Create the best gaming desk setup with the Dominus.

### On the surface

The Dominus has a high-end PU top coating. The finely textured surface allows for optimal workings of your mouse: every small movement is perfectly translated onto your screen. Also the 116cm desk easily fits two monitors so you can game full screen and look up gaming strategies or keep an eye on your chats on the other screen.

### Frame of steel

The steel frame with high-quality 18mm MDF desk top comes with in height adjustable feet for perfect ergonomic seating. The rounded front edge makes sure you can optimally place your wrists and forearms on the desk for endless comfort. And your comfort doesn't stop there, the desk includes an optional headset and cupholder, for a clean and organized desk at all times. Settle in for those long gaming session – you are surrounded with everything you need.