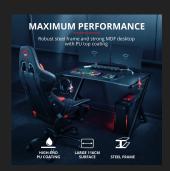

### **Key features**

- Gaming desk with high-end PU top coating
- Ergonomic, angled front edge for comfortable wrist and forearm positioning
- 115cm desk width with fine textured surface, easily fits 2 monitors
- Steel frame, high-quality 18mm MDF desk top and height-adjustable feet
- Cable management system to hide and bundle your cables
- · Optional headset and cup holder included

### On the surface

The Dominus has a high-end PU top coating. The finely textured surface allows for optimal workings of your mouse: every small movement is perfectly translated onto your screen. Also the 116cm desk easily fits two monitors so you can game full screen and look up gaming strategies or keep an eye on your chats on the other screen.

### Frame of steel

The steel frame with high-quality 18mm MDF desk top comes with in height adjustable feet for perfect ergonomic seating. The rounded front edge makes sure you can optimally place your wrists and forearms on the desk for endless comfort. And your comfort doesn't stop there, the desk includes an optional headset and cupholder, for a clean and organized desk at all times. Settle in for those long gaming session – you are surrounded with everything you need.