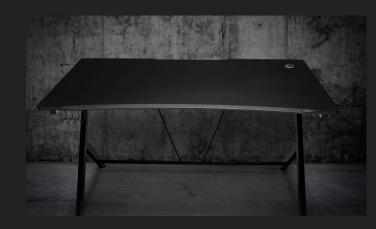

### **Gaming desk**

Strong and robust gaming desk for optimal comfort and in-game performance

### Strong and robust gaming desk

Let your PC and peripherals take centre stage with the Trust GXT 711 Dominus Gaming Desk. Seated at this desk, you'll have a maximized performance surface with features that all gamers will appreciate. Create the best gaming desk setup with the Dominus.

### On the surface

The Dominus has a high-end PU top coating. The finely textured surface allows for optimal workings of your mouse: every small movement is perfectly translated onto your screen. Also the 116cm desk easily fits two monitors so you can game full screen and look up gaming strategies or keep an eye on your chats on the other screen.

### Frame of steel

The steel frame with high-quality 18mm MDF desk top comes with in height adjustable feet for perfect ergonomic seating. The rounded front edge makes sure you can optimally place your wrists and forearms on the desk for endless comfort. And your comfort doesn't stop there, the desk includes an optional headset and cupholder, for a clean and organized desk at all times. Settle in for those long gaming session – you are surrounded with everything you need.