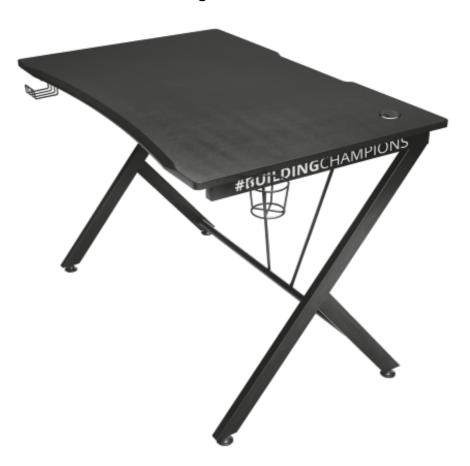

## Key features

- ✓ Gaming desk with high-end PU top coating
- ✓ Ergonomic, angled front edge for comfortable wrist and forearm positioning
- ✓116cm desk width with fine textured surface, easily fits 2 monitors
- ✓ Steel frame, high-quality 18mm MDF desk top and height-adjustable feet
- ✓ Cable management system to hide and bundle your cables
- ✓Optional headset and cup holder included
- ✓ Easy to set up, start gaming in no-time
- ✓ Customize your gaming desk with the 2 included sticker designs: Solid red and jungle camo