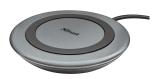

## Fast wireless charger for smartphones

Stylish and compact wireless charger to fast-charge your Qi-compatible smartphone

## **Key features**

- Touch-and-charge: simply put your smartphone on the pad and it will charge automatically
- · Works with all smartphones with Qi wireless charging support
- Fast-charges any Qi fast-charge compatible device, such as Samsung Galaxy S7 & S8
- Charges other Qi wireless charging compatible devices at normal speed, such as iPhone 8 and iPhone X
- Silent, integrated cooling fan to prevent over-heating
- Charging indicator LED