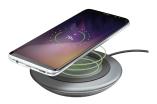

## Fast wireless charger for smartphones

Stylish and compact wireless charger to fast-charge your Qi-compatible smartphone

## **Key features**

- Touch-and-charge: simply put your smartphone on the pad and it will charge automatically
- · Works with all smartphones with Qi wireless charging support
- Fast-charges any Qi fast-charge compatible device, such as Samsung Galaxy S7 & S8
- Charges other Qi wireless charging compatible devices at normal speed, such as iPhone 8 and iPhone X
- Silent, integrated cooling fan to prevent over-heating
- Charging indicator LED