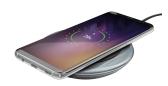

## Fast wireless charger for smartphones

Stylish and compact wireless charger to fast-charge your Qi-compatible smartphone

## **Key features**

- Touch-and-charge: simply put your smartphone on the pad and it will charge automatically
- · Works with all smartphones with Qi wireless charging support
- Fast-charges any Qi fast-charge compatible device, such as Samsung Galaxy S7 & S8
- Charges other Qi wireless charging compatible devices at normal speed, such as iPhone 8 and iPhone X
- Silent, integrated cooling fan to prevent over-heating
- Charging indicator LED