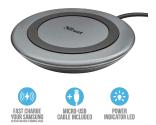

## **Key features**

- Touch-and-charge: simply put your smartphone on the pad and it will charge automatically
- · Works with all smartphones with Qi wireless charging support
- Fast-charges any Qi fast-charge compatible device, such as Samsung Galaxy S7 & S8
- Charges other Qi wireless charging compatible devices at normal speed, such as iPhone 8 and iPhone X
- Silent, integrated cooling fan to prevent over-heating
- Charging indicator LED

## What's in the box

- Wireless charger
- Micro-USB cable
- User guide