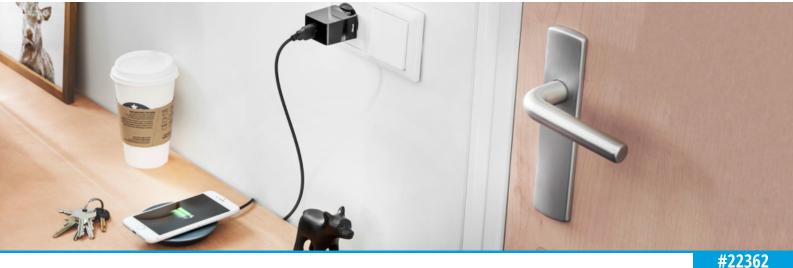

## Fast wireless charger for smartphones

Stylish and compact wireless charger to fast-charge your Qi-compatible smartphone

## **Key features**

- Touch-and-charge: simply put your smartphone on the pad and it will charge automatically
- · Works with all smartphones with Qi wireless charging support
- Fast-charges any Qi fast-charge compatible device, such as Samsung Galaxy S7 & S8
- Charges other Qi wireless charging compatible devices at normal speed, such as iPhone 8 and iPhone X
- Silent, integrated cooling fan to prevent over-heating
- Charging indicator LED

## System requirements

- For fast charging: USB charger with Quick Charge 2.0(+) or Adaptive Fast Charging. Examples:
- Wall charger: trust.com/21818
- Car charger: trust.com/21819
- Powerbank: trust.com/21858
- For normal charging: USB charger with 1A or 2A (recommended) power output
- · Smartphone compatible with Qi wireless charging