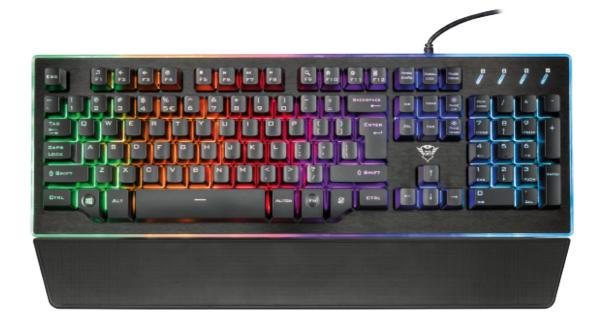

## GXT 860 Thura Semi-mechanical Keyboard

Semi-mechanical LED keyboard with 9 rainbow wave color modes and gaming mode function

## Key features

- ✓ Semi mechanical keys: combine the soft touch of a conventional keyboard with the look & feel of a mechanical keyboard
- ✓ 9 rainbow wave color modes with adjustable brightness
- ✓ Special gaming mode for disabling the windows key
- ✓Advanced anti-ghosting up to 16 simultaneous key pressings
- ✓ 12 direct access media keys
- ✓ Detachable wrist rest
- ✔Real metal crafted top plate
- ✔Anti-slip rubber feet