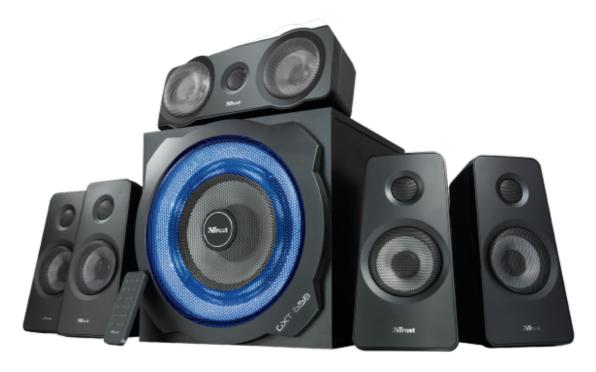

## GXT 658 Tytan 5.1 Surround Speaker System

5.1 speaker set system including wooden subwoofer with a total RMS power output of 90 Watt (180 Watt peak power)

## Key features

- ✓ Speaker set including wooden subwoofer with a total of 180 Watt power output
- ✓ Base-synced LED Subwoofer
- ✓ High quality surround sound with deep bass
- ✓Wireless remote to control volume, bass & input selection
- ✓ Compatible with PC, Wii\*, Sony PlayStation 3\* and Xbox 360\*
- ✓Smart power management: goes to stand-by when not in use