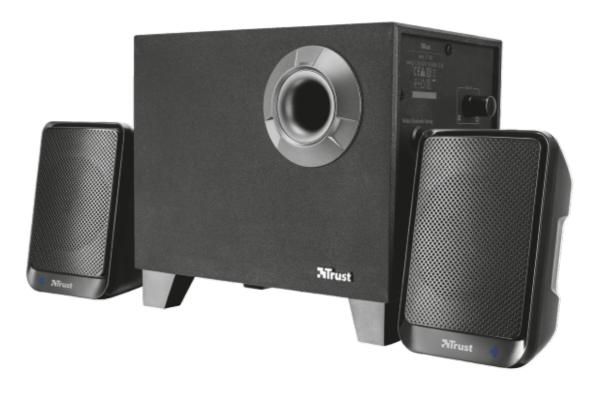

## Evon Wireless 2.1 Speaker Set with Bluetooth

Compact 2.1 speaker set with wooden subwoofer and wireless Bluetooth audio connection, for PC, laptop, tablet and phone

## Key features

- ✓ 30 W peak power (15 W RMS)
- ✓Powerful sound from compact design
- ✔Connect wired or with wireless Bluetooth technology
- ✓Down firing subwoofer for deep bass
- ✓Bass and volume control
- ✓Smart power management: goes to stand-by when not in use
- ✓Use with PC, tablet, phone, TV, DVD, CD, mp3 or other audio devices