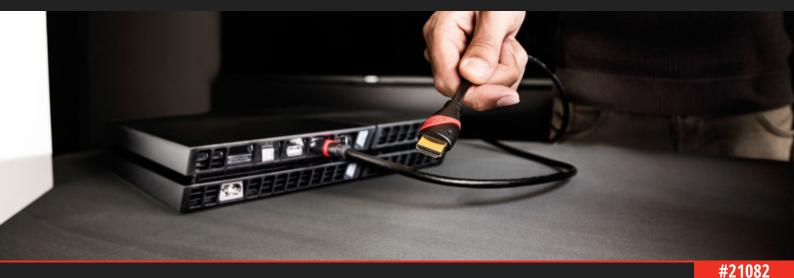

#### **HDMI Cable for consoles**

Fast and durable 1.8m long HDMI 2.0 cable for high-resolution gaming

#### **Key features**

- For a fast, stable and high-resolution link between your console and TV
- 4K resolution at 60 frames per second (4096x2160)
- Maximum bandwidth up to 18Gbps
- Up to 32 audio channels for a multi-dimensional immersive audio experience
- Backward compatible with previous HDMI versions