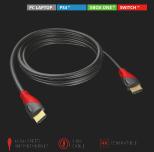

# **Key features**

- For a fast, stable and high-resolution link between your console and TV
- 4K resolution at 60 frames per second (4096x2160)
- Maximum bandwidth up to 18Gbps
- Up to 32 audio channels for a multi-dimensional immersive audio experience
- Backward compatible with previous HDMI versions



### What's in the box

- HDMI cable (1.8m)
- User guide
- Gaming sticker



#### System requirements

- TV with HDMI connection
- Device with HDMI connection









## GXT 730 HDMI Cable for PlayStation 4 & Xbox One

#### **GENERAL**

Height of main product 12.4 mm (in mm)

Depth of main product 20 mm (in mm)

Width of main product1810 mm(in mm)880 g

#### COMPATIBILITY

Compatible Consoles PS4, Xbox One





# GXT 730 HDMI Cable for PlayStation 4 & Xbox One



**PRODUCT VISUAL 1** 



**PRODUCT ESHOT 1** 



**PRODUCT VISUAL 2** 



**PRODUCT TOP 1** 



**PACKAGE VISUAL 1** 



**PACKAGE FRONT 1**