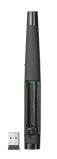

#### **Wireless Laser Presenter**

Stylish wireless presenter with red laser to control your presentations

#### **Key features**

- 2 PowerPoint functions (next slide, previous slide)
- Perfect shape, easy to store
- Up to 15 meters wireless range
- Storable USB micro receiver
- Compatible with Mac

#20430

### What's in the box

- Presenter
- USB micro receiver
- 2x AAA batteries
- User's guide