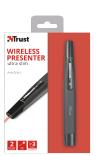

#### **Key features**

- 2 PowerPoint functions (next slide, previous slide)
- Perfect shape, easy to store
- Up to 15 meters wireless range
- Storable USB micro receiver
- Compatible with Mac

#20430

### What's in the box

- Presenter
- USB micro receiver
- 2x AAA batteries
- User's guide