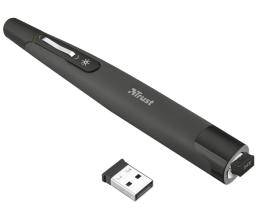

#### **Wireless Laser Presenter**

Stylish wireless presenter with red laser to control your presentations

#### **Key features**

- 2 PowerPoint functions (next slide, previous slide)
- Perfect shape, easy to store
- Up to 15 meters wireless range
- Storable USB micro receiver
- Compatible with Mac

#20430