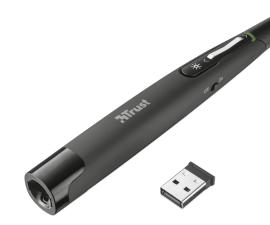

#### **Wireless Laser Presenter**

Stylish wireless presenter with red laser to control your presentations

#### **Key features**

- 2 PowerPoint functions (next slide, previous slide)
- Perfect shape, easy to store
- Up to 15 meters wireless range
- Storable USB micro receiver
- Compatible with Mac

#20430

### What's in the box

- Presenter
- USB micro receiver
- 2x AAA batteries
- User's guide