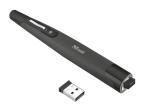

#### **Key features**

- 2 PowerPoint functions (next slide, previous slide)
- Perfect shape, easy to store
- Up to 15 meters wireless range
- Storable USB micro receiver
- Compatible with Mac

#20430

### What's in the box

- Presenter
- USB micro receiver
- 2x AAA batteries
- User's guide