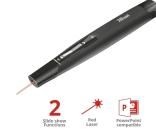

#### **Key features**

- 2 PowerPoint functions (next slide, previous slide)
- Perfect shape, easy to store
- Up to 15 meters wireless range
- Storable USB micro receiver
- Compatible with Mac

#20430