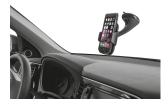

Key features**

- Premium design with rubber coating: safe & secure to use
- Adjustable fixing clamp firmly holds your smartphone, even with case
- Easy access to smartphone buttons and connectors
- Adjustable angle and 360 degrees rotatable
- Release-button for easy detachment of your smartphone with just one hand
- · Ideal for navigation, playing music and hands free calling



#### What's in the box

- Smartphone holder
- · User's guide



### **System requirements**

• Smartphone with width between 54 and 83 mm









# **Premium Car Holder for smartphones**

**GENERAL** 

**Device size (in inches)** 6.0

**COMPATIBILITY** 

Max phone dimensions Smartphone with width

between 54 and 83 mm





# **Premium Car Holder for smartphones**



**PRODUCT VISUAL 1** 



**PRODUCT ESHOT 1** 



**PRODUCT EXTRA 1** 



**PRODUCT SIDE 1** 



**PRODUCT BACK 1** 



**PRODUCT VISUAL 2** 



**PACKAGE FRONT 1** 



**LIFESTYLE VISUAL 1**