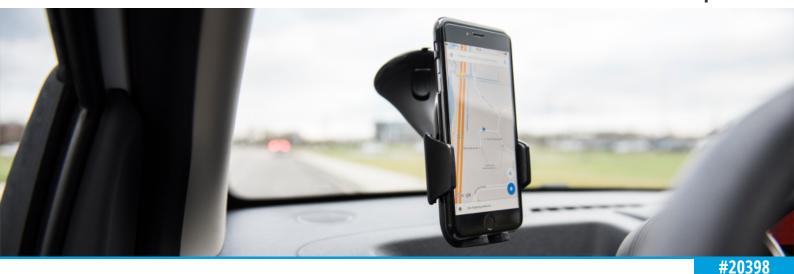

## **Premium Car Holder for smartphones**



## **Premium Car Holder for smartphones**

Premium car holder for smartphones up to 6" with strong windshield suction cup

### **Key features**

- Premium design with rubber coating: safe & secure to use
- Adjustable fixing clamp firmly holds your smartphone, even with case
- Easy access to smartphone buttons and connectors
- Adjustable angle and 360 degrees rotatable
- Release-button for easy detachment of your smartphone with just one hand
- · Ideal for navigation, playing music and hands free calling



#### What's in the box

- Smartphone holder
- · User's guide



### **System requirements**

• Smartphone with width between 54 and 83 mm









# **Premium Car Holder for smartphones**

**GENERAL** 

**Device size (in inches)** 6.0

**COMPATIBILITY** 

Max phone dimensions Smartphon