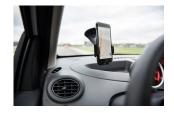

smartphone, even with case
- Easy access to smartphone buttons and connectors
- Adjustable angle and 360 degrees rotatable
- Release-button for easy detachment of your smartphone with just one hand
- · Ideal for navigation, playing music and hands free calling



#### What's in the box

- Smartphone holder
- · User's guide



### **System requirements**

• Smartphone with width between 54 and 83 mm









# **Premium Car Holder for smartphones**

**GENERAL** 

**Device size (in inches)** 6.0

**COMPATIBILITY** 

Max phone dimensions Smartphone with width

between 54 and 83 mm





# **Premium Car Holder for smartphones**



**PRODUCT VISUAL 1** 



**PRODUCT ESHOT 1** 



**PRODUCT EXTRA 1** 



**PRODUCT SIDE 1** 



**PRODUCT BACK 1** 



**PRODUCT VISUAL 2** 



**PACKAGE FRONT 1** 



**LIFESTYLE VISUAL 1**