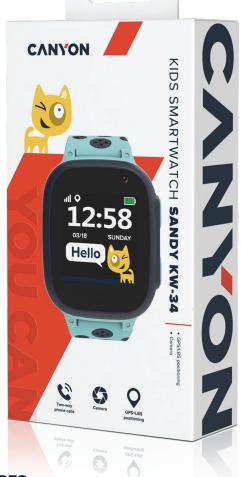

Interactive games

Safe area zon

GDPR compliance

EAN: 5291485008000 EAN: 5291485008017

- **GPS and LBS positioning**
- Two-way phone calls
- SOS button
- Location tracking for parents
- "Safe area" geofencing setting

- Pedometer
- High standards of data protection GDPR
- Alarm clock, flashlight, photo camera, game
- Compatible with iOS 10.0+, Android 5.0+

Geolocation

Camera control

SOS button

SOS

Pedometer

Silent call

Find watch