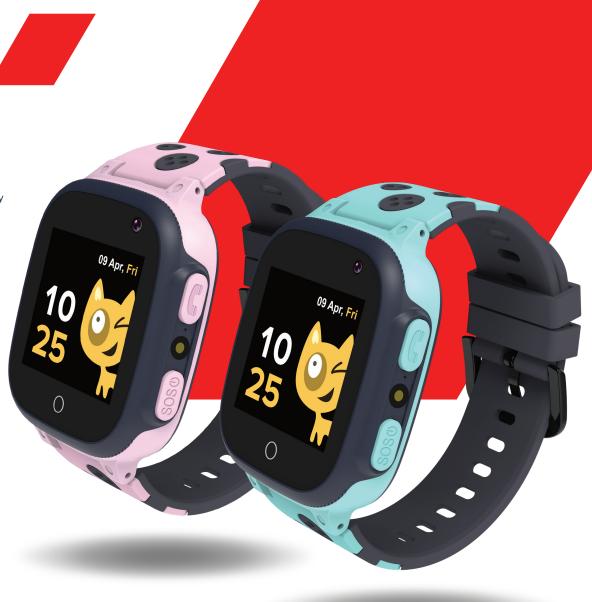

# Kids Watch «Sandy» KW-34

This watch features all functions needed to watch after your child - location tracking, emergency calls, SOS button and more. Insert a 2G mobile SIM card into the watch, and start getting information about the exact location of your child on your smartphone using the Canyon Life app. Due to the GPS sensor, you can track your child's location with an accuracy of up to 5 meters. New algorithms will save battery power up to 4 days on a single charge. In addition, the watch is equipped with such important functions as the SOS button, two-way calls, silent calling, pedometer, camera, and a game. The best solution for your child's safety at school, during outdoor activities and walks!

## **Materials and dimensions**

Material: plastic housing, silicone strap

**Size**: 52.9 x 40.3 x 14.8 mm **Strap size:** 20 x 230 mm

Screen Size: 1.44"

Weight: 42 g