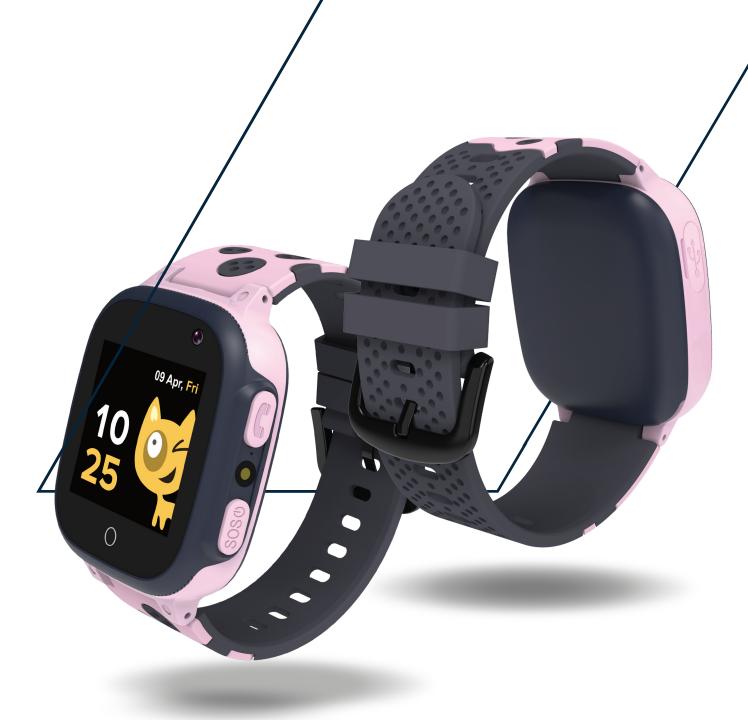

Interactive games

Safe area zon

GDPR compliance

EAN: 5291485008000 EAN: 5291485008017

- **GPS and LBS positioning**
- Two-way phone calls
- SOS button
- Location tracking for parents
- "Safe area" geofencing setting

- Pedometer
- High standards of data protection GDPR
- Alarm clock, flashlight, photo camera, game
- Compatible with iOS 10.0+, Android 5.0+

Geolocation

Camera control

SOS button

SOS

Pedometer

Silent call

Find watch