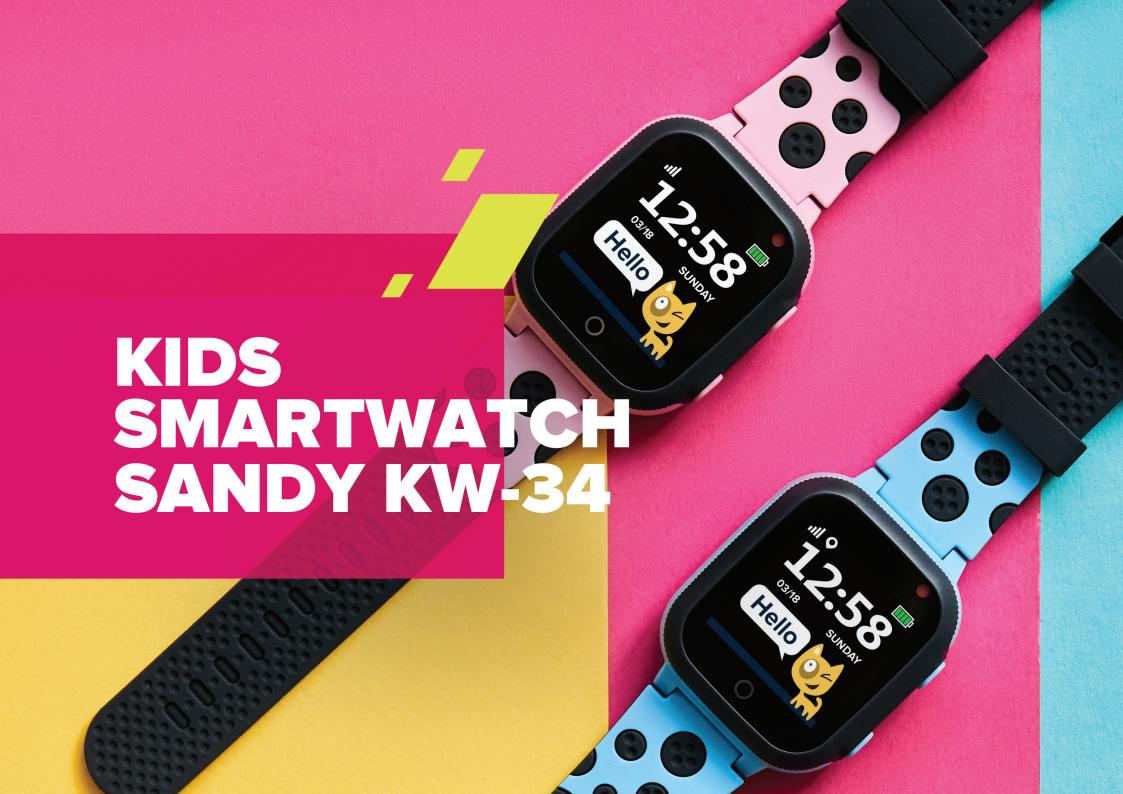

## Sandy KW-34

# Kids Watch «Sandy» KW-34

This watch features all functions needed to watch after your child - location tracking, emergency calls, SOS button and more. Insert a 2G mobile SIM card into the watch, and start getting information about the exact location of your child on your smartphone using the Canyon Life app. Due to the GPS sensor, you can track your child's location with an accuracy of up to 5 meters. New algorithms will save battery power up to 4 days on a single charge. In addition, the watch is equipped with such important functions as the SOS button, two-way calls, silent calling, pedometer, camera, and a game. The best solution for your child's safety at school, during outdoor activities and walks!