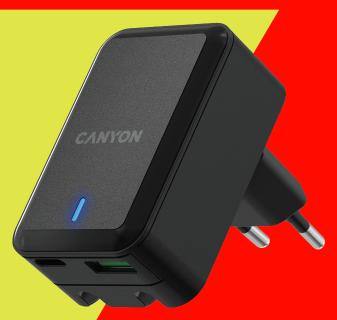

## CANYON

## Foldable Wall Charger With PD & QC 3.0

H - 2 0 T

PD USB-C port

N 4

QC3.0

types of protection

CANYON

## Fast charging

- Charging protocol QC 3.0, 18 W
- Charging protocol PD via USB-C port, 20 W
- Input: 100-240 V
- QC3.0 Output: DC 5V/3A,9V/2A,12V/1.5A

black

## • Output: PD port - DC 5V/3A, 9V/2.22A,12V/1.67A

- Foldable plug for the ease of storage and transport
- 4 types of protection
- Compatibility: most smartphones, mobile phones, tablets, GPS, cameras, MP3, MP4, PDA, etc

This AC wall charger can charge 2 devices with Quick Charge 3.0 and Power Delivery protocols for 3 times the normal charging speed. The voltage and current required by the connected gadget get determined automatically. Smart detection of optimal charging parameters protects connected devices from overheating and extends battery life. In addition, the charger is equipped with a foldable plug for easy transportation. An awesome item for charging any modern gadget at home or while traveling!