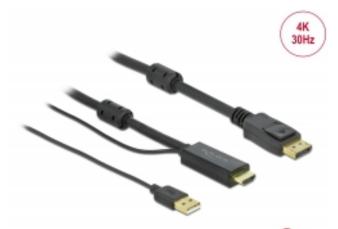

## Description

This cable by Delock enables the connection between devices, e.g. a monitor, with DisplayPort connector to a HDMI interface.

2 m

### **Specification**

- · Connectors:
- 1 x HDMI-A male
- 1 x USB Type-A male (power supply) >
- 1 x DisplayPort male
- Signal direction: HDMI input > DisplayPort output
- Chipset: STDP2600
- DisplayPort 1.2 and High Speed HDMI specification
- Cable gauge: 28 AWG
- Cable diameter: ca. 7.2 mm
- · Contacts gold-plated
- Transmission of audio and video signals
- Resolution up to 3840 x 2160 @ 30 Hz
- (depending on the system and the connected hardware)
- Supports 3D displays (1080p @ 120 Hz)
- 2 x ferrite core
- · Colour: black
- Length incl. connectors: ca. 2 m