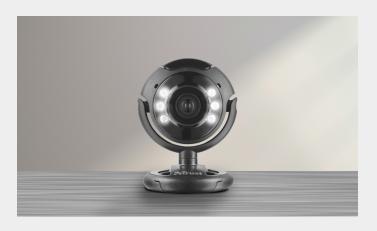

#### Webcam

1.3 Megapixel webcam with built-in microphone and integrated LED lights

#### **Key features**

- 1.3 megapixel (1280 x 1024) sensor resolution
- Perfect for use with Skype, Cortana, etc.: just plug in and start
- Integrated dimmable LED lights for recording in low light conditions
- Built-in microphone for clear sound quality
- Smart stand, ideal for both laptop screens and flat surfaces

## In the spotlight

With the Trust Spotlight Webcam Pro, you can keep in touch with your friends and relatives all over the world. Thanks to the built-in microphone, you can now talk to each other as if you're in the same room. Simply plug in the USB cable and without having to install any drivers, you can start sharing those special moments.

### Share your world

The Spotlight Webcam Pro comes with a 1.3 megapixels (1280x1024) sensor resolution. It is made for online video chats using for example Skype, YouTube or other video platforms. The integrated dimmable LED lights make sure you have a clear image whether you're using the camera during daylight or in the evening. Capture those special moments!