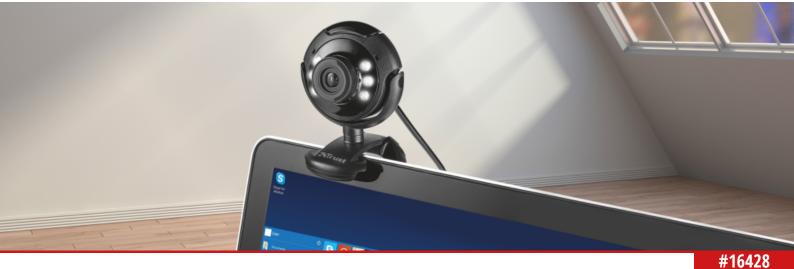

#### Webcam

1.3 Megapixel webcam with built-in microphone and integrated LED lights

## In the spotlight

With the Trust Spotlight Webcam Pro, you can keep in touch with your friends and relatives all over the world. Thanks to the built-in microphone, you can now talk to each other as if you're in the same room. Simply plug in the USB cable and without having to install any drivers, you can start sharing those special moments.

### Share your world

The Spotlight Webcam Pro comes with a 1.3 megapixels (1280x1024) sensor resolution. It is made for online video chats using for example Skype, YouTube or other video platforms. The integrated dimmable LED lights make sure you have a clear image whether you're using the camera during daylight or in the evening. Capture those special moments!