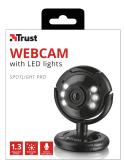

## SpotLight Webcam Pro

#### Webcam

1.3 Megapixel webcam with built-in microphone and integrated LED lights

#### **Key features**

- 1.3 megapixel (1280 x 1024) sensor resolution
- Perfect for use with Skype, Cortana, etc.: just plug in and start
- Integrated dimmable LED lights for recording in low light conditions
- Built-in microphone for clear sound quality
- Smart stand, ideal for both laptop screens and flat surfaces

## In the spotlight

With the Trust Spotlight Webcam Pro, you can keep in touch with your friends and relatives all over the world. Thanks to the built-in microphone, you can now talk to each other as if you're in the same room. Simply plug in the USB cable and without having to install any drivers, you can start sharing those special moments.

### Share your world

The Spotlight Webcam Pro comes with a 1.3 megapixels (1280x1024) sensor resolution. It is made for online video chats using for example Skype, YouTube or other video platforms. The integrated dimmable LED lights make sure you have a clear image whether you're using the camera during daylight or in the evening. Capture those special moments!