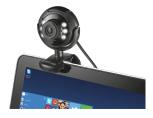

#### Webcam

1.3 Megapixel webcam with built-in microphone and integrated LED lights

#### **Key features**

- 1.3 megapixel (1280 x 1024) sensor resolution
- Perfect for use with Skype, Cortana, etc.: just plug in and start
- Integrated dimmable LED lights for recording in low light conditions
- Built-in microphone for clear sound quality
- Smart stand, ideal for both laptop screens and flat surfaces

## In the spotlight

With the Trust Spotlight Webcam Pro, you can keep in touch with your friends and relatives all over the world. Thanks to the built-in microphone, you can now talk to each other as if you're in the same room. Simply plug in the USB cable and without having to install any drivers, you can start sharing those special moments.

### Share your world

The Spotlight Webcam Pro comes with a 1.3 megapixels (1280x1024) sensor resolution. It is made for online video chats using for example Skype, YouTube or other video platforms. The integrated dimmable LED lights make sure you have a clear image whether you're using the camera during daylight or in the evening. Capture those special moments!