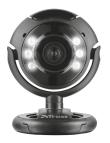

#### Webcam

1.3 Megapixel webcam with built-in microphone and integrated LED lights

#### **Key features**

- 1.3 megapixel (1280 x 1024) sensor resolution
- Perfect for use with Skype, Cortana, etc.: just plug in and start
- Integrated dimmable LED lights for recording in low light conditions
- Built-in microphone for clear sound quality
- Smart stand, ideal for both laptop screens and flat surfaces

## In the spotlight

With the Trust Spotlight Webcam Pro, you can keep in touch with your friends and relatives all over the world. Thanks to the built-in microphone, you can now talk to each other as if you're in the same room. Simply plug in the USB cable and without having to install any drivers, you can start sharing those special moments.

### Share your world

The Spotlight Webcam Pro comes with a 1.3 megapixels (1280x1024) sensor resolution. It is made for online video chats using for example Skype, YouTube or other video platforms. The integrated dimmable LED lights make sure you have a clear image whether you're using the camera during daylight or in the evening. Capture those special moments!