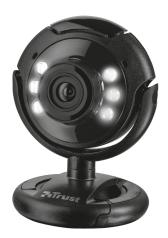

#### Webcam

1.3 Megapixel webcam with built-in microphone and integrated LED lights

#### **Key features**

- 1.3 megapixel (1280 x 1024) sensor resolution
- Perfect for use with Skype, Cortana, etc.: just plug in and start
- Integrated dimmable LED lights for recording in low light conditions
- Built-in microphone for clear sound quality
- Smart stand, ideal for both laptop screens and flat surfaces

### Share your world

The Spotlight Webcam Pro comes with a 1.3 megapixels (1280x1024) sensor resolution. It is made for online video chats using for example Skype, YouTube or other video platforms. The integrated dimmable LED lights make sure you have a clear image whether you're using the camera during daylight or in the evening. Capture those special moments!