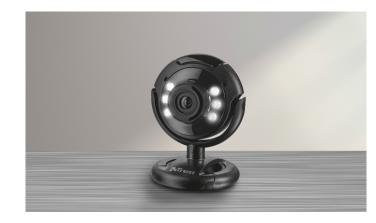

#### Webcam

1.3 Megapixel webcam with built-in microphone and integrated LED lights

#### **Key features**

- 1.3 megapixel (1280 x 1024) sensor resolution
- Perfect for use with Skype, Cortana, etc.: just plug in and start
- Integrated dimmable LED lights for recording in low light conditions
- Built-in microphone for clear sound quality
- Smart stand, ideal for both laptop screens and flat surfaces

## In the spotlight

With the Trust Spotlight Webcam Pro, you can keep in touch with your friends and relatives all over the world. Thanks to the built-in microphone, you can now talk to each other as if you're in the same room. Simply plug in the USB cable and without having to install any drivers, you can start sharing those special moments.

### Share your world

The Spotlight Webcam Pro comes with a 1.3 megapixels (1280x1024) sensor resolution. It is made for online video chats using for example Skype, YouTube or other video platforms. The integrated dimmable LED lights make sure you have a clear image whether you're using the camera during daylight or in the evening. Capture those special moments!