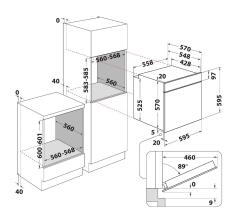

## 12NC: F159754

GTIN (EAN) code: 8050147597545

| MAIN FEATURES                         |                |
|---------------------------------------|----------------|
| Product group                         | Oven           |
| Commercial code                       | IFWS 4841 JH B |
| Main colour of product                | Черен          |
| Construction type                     | Built-in       |
| Type of control                       | Electronic     |
| Type of control settings              | -              |
| Are any hobs controls integrated?     | No             |
| Which kind of hobs can be controlled? | -              |
| Automatic programmes                  | Yes            |
| Current (A)                           | 13             |
| Voltage (V)                           | 220-240        |
| Frequency (Hz)                        | 50/60          |
| Length of Electrical Supply Cord (cm) | 100            |
| Plug type                             | No             |
| Depth with open door 90 degree (mm)   | -              |
| Height of the product                 | 595            |
| Width of the product                  | 595            |
| Depth of the product                  | 551            |
| Minimum niche height                  | 0              |
| Minimum niche width                   | 0              |
| Niche depth                           | 0              |
| Net weight (kg)                       | 26.9           |
| Usable volume (of cavity)             | 71             |
| Integrated Cleaning system            | Hydrolytic     |
| Grids of the cavity                   | 1              |
| Trays                                 | 2              |