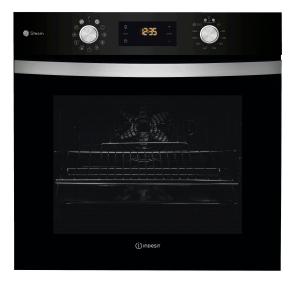

## 12NC: F159754

GTIN (EAN) code: 8050147597545

| MAIN FEATURES                         |                |
|---------------------------------------|----------------|
| Product group                         | Oven           |
| Commercial code                       | IFWS 4841 JH B |
| Main colour of product                | Черен          |
| Construction type                     | Built-in       |
| Type of control                       | Electronic     |
| Type of control settings              | -              |
| Are any hobs controls integrated?     | No             |
| Which kind of hobs can be controlled? | -              |
| Automatic programmes                  | Yes            |
| Current (A)                           | 13             |
| Voltage (V)                           | 220-240        |
| Frequency (Hz)                        | 50/60          |
| Length of Electrical Supply Cord (cm) | 100            |
| Plug type                             | No             |
| Depth with open door 90 degree (mm)   | -              |
| Height of the product                 | 595            |
| Width of the product                  | 595            |
| Depth of the product                  | 551            |
| Minimum niche height                  | 0              |
| Minimum niche width                   | 0              |
| Niche depth                           | 0              |
| Net weight (kg)                       | 26.9           |
| Usable volume (of cavity)             | 71             |
| Integrated Cleaning system            | Hydrolytic     |
| Grids of the cavity                   | 1              |
| Trays                                 | 2              |