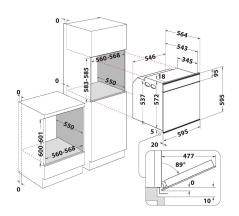

## W6 0M4 4S1 P

12NC: 859991541370

GTIN (EAN) code: 8003437834509

| MAIN FEATURES                         |              |
|---------------------------------------|--------------|
| Product group                         | 0ven         |
| Commercial code                       | W6 0M4 4S1 P |
| Main colour of product                | Инокс        |
| Construction type                     | Built-in     |
| Type of control                       | Electronic   |
| Type of control settings              | -            |
| Are any hobs controls integrated?     | No           |
| Which kind of hobs can be controlled? | -            |
| Automatic programmes                  | Yes          |
| Current (A)                           | 16           |
| Voltage (V)                           | 220-240      |
| Frequency (Hz)                        | 50/60        |
| Length of Electrical Supply Cord (cm) | 90           |
| Plug type                             | No           |
| Depth with open door 90 degree (mm)   | -            |
| Height of the product                 | 595          |
| Width of the product                  | 595          |
| Depth of the product                  | 564          |
| Minimum niche height                  | 0            |
| Minimum niche width                   | 0            |
| Niche depth                           | 0            |
| Net weight (kg)                       | 40.5         |
| Usable volume (of cavity)             | 73           |
| Integrated Cleaning system            | Pyrolytic    |
| Grids of the cavity                   | 2            |
| Trays                                 | 2            |