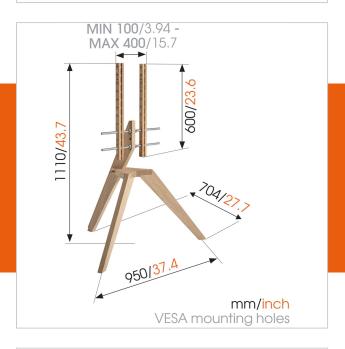

# **Specifications**

Product type number NEXT OP1
Article number (SKU) 8743232
Colour Light oak

EAN single box 8712285337543

Product size L 1110 Height 950 Width 704 Depth TÜV certified Yes Guarantee 2 years Min. screen size (inch) 46 Max. screen size (inch) 70 Max. weight load (kg) 40

Min. hole pattern 100mm x 100mm Max. hole pattern 400mm x 400mm

Max. bolt sizeM8Max. height of interface (mm)600Max. width of interface (mm)500

Cable management Integrated cable management

Certifications FSC Max. horizontal hole pattern 400

(mm)

Max. vertical hole pattern (mm) 400 Min. distance to floor - center 560

display (mm)

Universal or fixed hole pattern What's in the box

**Awards** 

Universal

Allen key

Mounting instructions