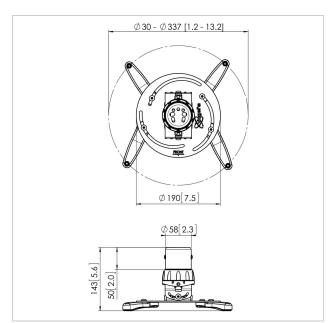

## **Specifications**

Product type number PPC 1500
Article number (SKU) 7015014
Colour Silver

EAN single box 8712285325069

TÜV certified Yes

Tilt up to 15°
Turn Up to 360°
Guarantee 5 years
Max. weight load (kg) 20
Fischer inside Yes
Max. distance to ceiling (mm) 124
Min. distance to ceiling (mm) 124

Range (diameter) 30 - 337 mm

Roll 15