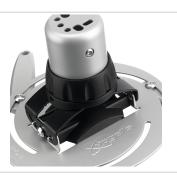

## **Key Benefits**

- Cables fully concealed
- Fine tuning during installation
- Fine tuning possible after installation
- Theft prevention

The PPC 1500 projector mount is specially designed for the new generation projectors up to 20 kg. This projector interface is equipped with a unique fine tune adjustability for precise alignment with the projection surface. Once aligned, the projector stays in position.

## **Specifications**

Product type number PPC 1500
Article number (SKU) 7015014
Colour Silver

EAN single box 8712285325069

TÜV certified Yes

Tilt up to 15°
Turn Up to 360°
Guarantee 5 years
Max. weight load (kg) 20
Fischer inside Yes
Max. distance to ceiling (mm) 124
Min. distance to ceiling (mm) 124