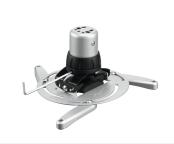

## **Key Benefits**

- Cables fully concealed
- Fine tuning during installation
- Fine tuning possible after installation
- Theft prevention

The PPC 1500 projector mount is specially designed for the new generation projectors up to 20 kg. This projector interface is equipped with a unique fine tune adjustability for precise alignment with the projection surface. Once aligned, the projector stays in position.

## **Specifications**

Product type number PPC 1500
Article number (SKU) 7015014
Colour Silver

EAN single box 8712285325069

TÜV certified Yes

Tilt up to 15°
Turn Up to 360°
Guarantee 5 years
Max. weight load (kg) 20
Fischer inside Yes
Max. distance to ceiling (mm) 124
Min. distance to ceiling (mm) 124