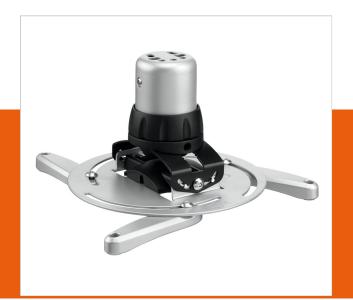

## PPC 1500 Projector ceiling mount silver

Article number (SKU) Colour 7015014 Silver

## **Key Benefits**

- Cables fully concealed
- Fine tuning during installation
- Fine tuning possible after installation
- Theft prevention

The PPC 1500 projector mount is specially designed for the new generation projectors up to 20 kg. This projector interface is equipped with a unique fine tune adjustability for precise alignment with the projection surface. Once aligned, the projector stays in position.