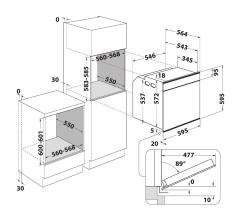

## W6 0M5 4S H

12NC: 859991541570

GTIN (EAN) code: 8003437834523

| MAIN FEATURES                         |             |
|---------------------------------------|-------------|
| Product group                         | Oven        |
| Commercial code                       | W6 0M5 4S H |
| Main colour of product                | Инокс       |
| Construction type                     | Built-in    |
| Type of control                       | Electronic  |
| Type of control settings              | -           |
| Are any hobs controls integrated?     | No          |
| Which kind of hobs can be controlled? | -           |
| Automatic programmes                  | Yes         |
| Current (A)                           | 16          |
| Voltage (V)                           | 220-240     |
| Frequency (Hz)                        | 50/60       |
| Length of Electrical Supply Cord (cm) | 90          |
| Plug type                             | No          |
| Depth with open door 90 degree (mm)   | -           |
| Height of the product                 | 595         |
| Width of the product                  | 595         |
| Depth of the product                  | 564         |
| Minimum niche height                  | 0           |
| Minimum niche width                   | 0           |
| Niche depth                           | 0           |
| Net weight (kg)                       | 40.5        |
| Usable volume (of cavity)             | 73          |
| Integrated Cleaning system            | Hydrolytic  |
| Grids of the cavity                   | 2           |
| Trays                                 | 2           |