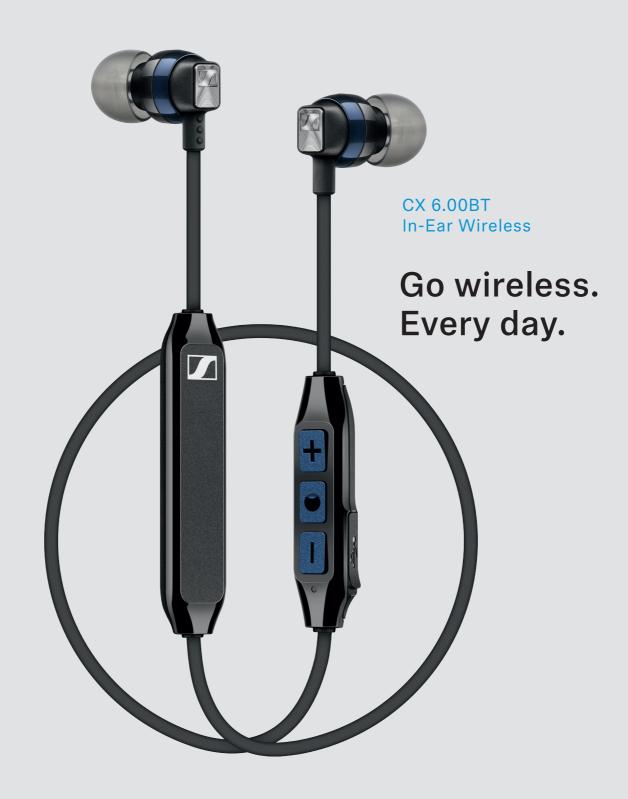

## **CX 6.00BT**

The Sennheiser CX 6.00BT wireless in ear headset is everything you need to enjoy high quality Hi-Fi sound on the go. Its ultra-lightweight design offers a superior fit and comfort, while clear detailed sound, advanced wireless technology and a long battery life ensures effortless enjoyment of music and videos on the move.

- High quality headset tuned for clarity and superior bass
- Sennheiser transducers with CX 3.00 sound signature
- Ergonomic cable around-the-neck design for a secure, comfortable fit
- Qualcomm® aptX™ support for true Hi-Fi sound
- Qualcomm® aptX™ Low Latency support minimizes delay to keep audio in sync with onscreen visuals for enhanced viewing
- Microphone with cVc noise cancellation technology
- Convenient voice prompts
- Convenient multi-connection with up to 2 devices simultaneously (phones and computers) with 3-way calling support
- Cable divider for better adjustment and fit
- 2-year warranty