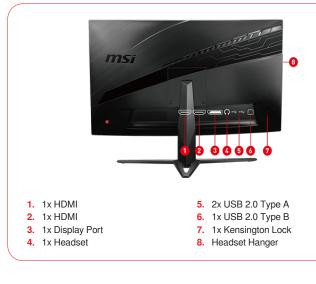

dge you need to take down your opponents.

## 1ms Fast Response Time

144Hz High Refresh Rate

Eliminate screen tearing and choppy frame rates with 1ms response time.



### Gaming OSD APP

Customize and set the ultimate monitor modes with keyboard & mouse in a very easy way.

## **Headset Hanger**



Keep your headset in an easy to access space with the built-in headset hanger.

**Frameless Design** 

With the narrow bezel, you will not even notice the monitor at all in the heat of the moment.



## FreeSync technology

AMD FreeSync® will prevend screen tearing or stuttering, producing ultra-smooth and lag-free gameplay.



## Anti-Flicker technology



MSI Anti-Flicker technology provides a very comfortable viewing experience by reducing the amount of screen flicker.

# **CONNECTIONS**



# **SPECIFICATION**

| Panel Size               | 27"                                                    |
|--------------------------|--------------------------------------------------------|
| Panel Resolution         | 1920 x 1080                                            |
| Refresh Rate             | 144Hz                                                  |
| Response time            | 1ms (MPRT)                                             |
| Panel Type               | VA                                                     |
| Brightness (nits)        | 300                                                    |
| Viewing Angle            | 178°                                                   |
| Aspect Ratio             | 16:9                                                   |
| C